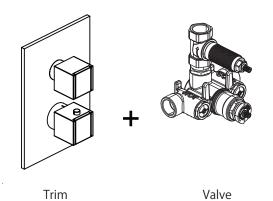

# VIR.4101 | Thermostatic Mixer with 1 Output Valve - 3/4"

[JVH.4101]

#### SPECIFICATIONS:

- Turn bottom handle to control temperature
- Turn top handle to control volume
- Includes Thermostatic valve (JVH.4101) w/ service stops
- Thermostatic Valve Flow Rate 36 LPM @ 3 BAR
- Extension Available JVH.4101E\*\*