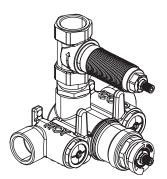

# VIR.4101 | Thermostatic Mixer with 1 Output Valve - 3/4"

[JVH.4101]



#### SPECIFICATIONS:

- Turn bottom handle to control temperature
- Turn top handle to control volume
- Includes Thermostatic valve (JVH.4101) w/ service stops
- Thermostatic Valve Flow Rate 36 LPM @ 3 BAR
- Extension Available JVH.4101E\*\*

### **Technical Diagram**

[VIR.4000T\*\*]





# JVH.4101 | 3/4" Thermostatic Valve With Volume Control Page 1 of 2



#### SPECIFICATIONS:

- Turn bottom knob to control temperature.
- Turn top knob to control water flow.
- Thermostatic Valve Flow Rate 36 LPM @ 3 BAR
- Extension Available JVH.4101E\*\*

#### **Technical Diagram**





# JVH.4101 | 3/4" Thermostatic Valve With Volume Control Page 2 of 2