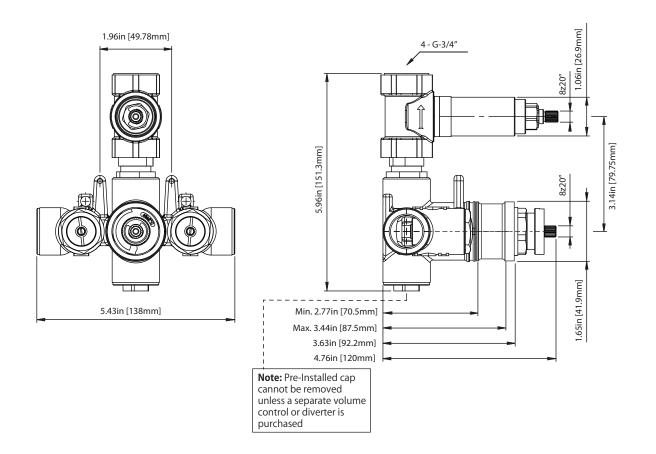

#### **Technical Diagram**

# JVH.4101 | 3/4" Thermostatic Valve With Volume Control Page 2 of 2