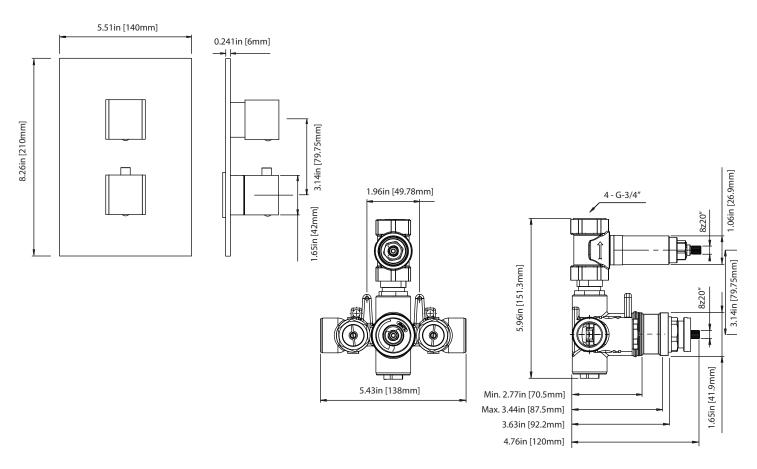

### **Technical Diagram**

[VIR.4000T\*\*]

# JVH.4101 | 3/4" Thermostatic Valve With Volume Control Page 1 of 2

#### SPECIFICATIONS:

- Turn bottom knob to control temperature.
- Turn top knob to control water flow.
- Thermostatic Valve Flow Rate 36 LPM @ 3 BAR
- Extension Available JVH.4101E\*\*