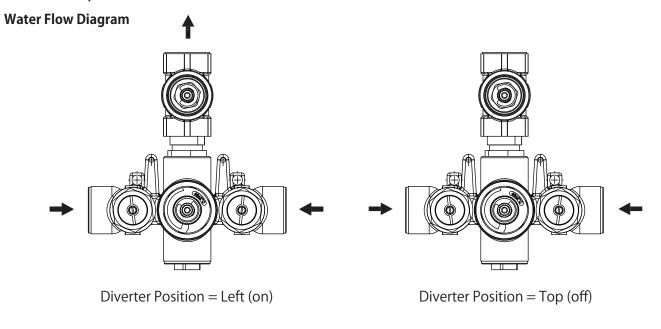

# VIR.4101 | Thermostatic Mixer with 1 Output Valve - 3/4"

[JVH.4101]



#### SPECIFICATIONS:

- Turn bottom handle to control temperature
- Turn top handle to control volume
- Includes Thermostatic valve (JVH.4101) w/ service stops
- Thermostatic Valve Flow Rate 36 LPM @ 3 BAR
- Extension Available JVH.4101E\*\*

### **Technical Diagram**

[VIR.4000T\*\*]





# JVH.4101 | 3/4" Thermostatic Valve With Volume Control Page 1 of 2



#### SPECIFICATIONS:

- Turn bottom knob to control temperature.
- Turn top knob to control water flow.
- Thermostatic Valve Flow Rate 36 LPM @ 3 BAR
- Extension Available JVH.4101E\*\*

#### **Technical Diagram**





# JVH.4101 | 3/4" Thermostatic Valve With Volume Control Page 2 of 2