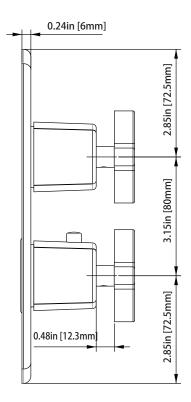

### SER.4000T | Thermostatic Shower Trim

### SPECIFICATIONS:

- Solid Brass Construction
- Valve not included Trim only
- Turn bottom handle to control temperature.
- Turn top handle to control volume.