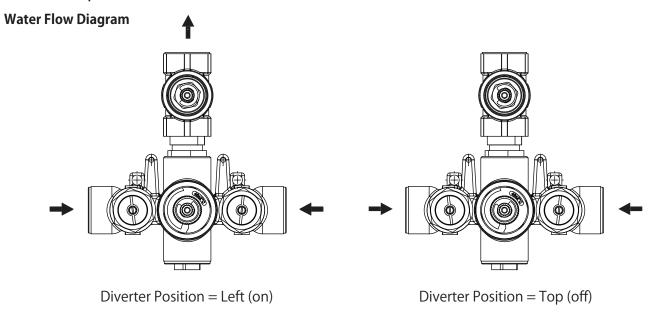

### SPECIFICATIONS:

- Turn bottom knob to control temperature.
- Turn top knob to control water flow.
- Thermostatic Valve Flow Rate 36 LPM @ 3 BAR
- Extension Available JVH.4101E\*\*

# JVH.4101 | 3/4" Thermostatic Valve With Volume Control Page 2 of 2