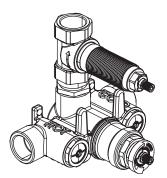

# JVH.4101 | 3/4" Thermostatic Valve With Volume Control Page 1 of 2

### SPECIFICATIONS:

- Turn bottom knob to control temperature.
- Turn top knob to control water flow.
- Thermostatic Valve Flow Rate 36 LPM @ 3 BAR
- Extension Available JVH.4101E\*\*