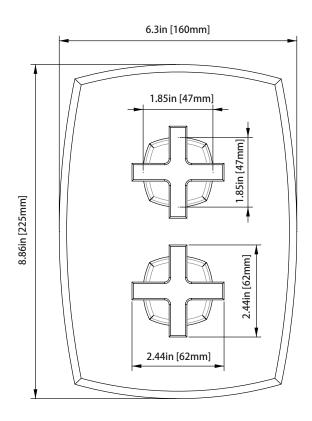

### SER.4000T | Thermostatic Shower Trim

### SPECIFICATIONS:

- Solid Brass Construction
- Valve not included Trim only
- Turn bottom handle to control temperature.
- Turn top handle to control volume.