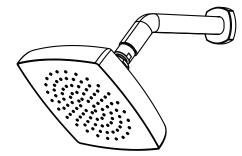

# JHW.7C | 7 " Brass Shower Head With 8" Wall Mounted Shower Arm

- Solid Brass construction
- With Swivel action
- Shower arm has sliding flange