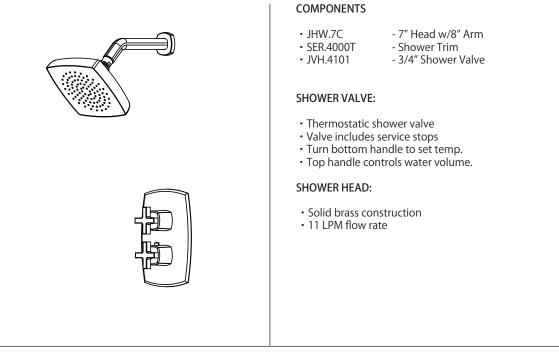

# SER.7000 | Single Output Shower Set W/ Shower Head & Arm

See individual component specification sheets on following pages for further details.

# JHW.7C | 7 " Brass Shower Head With 8" Wall Mounted Shower Arm

- Solid Brass construction
- With Swivel action
- Shower arm has sliding flange

### SER.4000T | Thermostatic Shower Trim

### SPECIFICATIONS:

- Solid Brass Construction
- Valve not included Trim only
- Turn bottom handle to control temperature.
- Turn top handle to control volume.

# JVH.4101 | 3/4" Thermostatic Valve With Volume Control Page 1 of 2

### SPECIFICATIONS:

- Turn bottom knob to control temperature.
- Turn top knob to control water flow.
- Thermostatic Valve Flow Rate 36 LPM @ 3 BAR
- Extension Available JVH.4101E\*\*