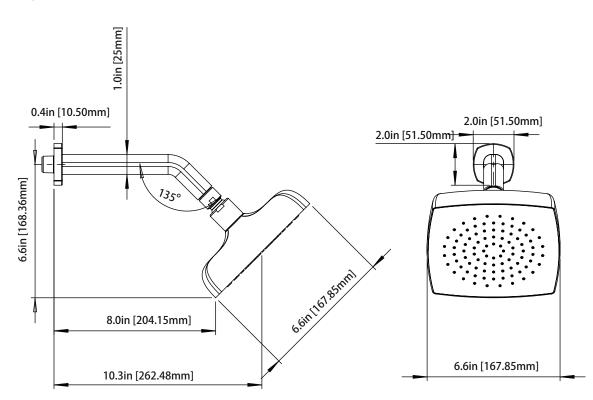

# JHW.7C | 7 " Brass Shower Head With 8" Wall Mounted Shower Arm

- Solid Brass construction
- With Swivel action
- Shower arm has sliding flange

### **Technical Diagram**