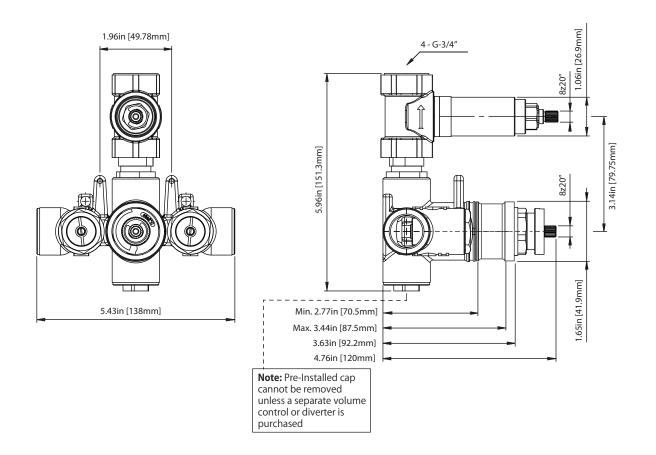

# JVH.4101 | 3/4" Thermostatic Valve With Volume Control Page 1 of 2

### SPECIFICATIONS:

- Turn bottom knob to control temperature.
- Turn top knob to control water flow.
- Thermostatic Valve Flow Rate 36 LPM @ 3 BAR
- Extension Available JVH.4101E\*\*