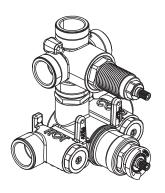

# SER.4301 | Thermostatic Mixer with 3 Output Valve - 3/4"

0.24in[6mm]

### **SPECIFICATIONS:**

- Turn bottom handle to control temperature.
- Turn top handle to divert water & control volume.
- Includes Thermostatic valve (JVH.4301F) w/ service stops
- Thermostatic Valve Flow Rate 22 LPM @ 3 BAR
- Extension Available JVH.4101E\*\*

A separate volume control is **not** needed to turn water supply off. Volume control functionality is integrated within this valve.

See Spec Sheet For JVH.4301F For Detailed Information On Valve.