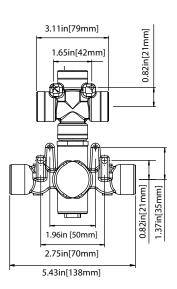

# SER.4301 | Thermostatic Mixer with 3 Output Valve - 3/4"

0.24in[6mm]



### **SPECIFICATIONS:**

- Turn bottom handle to control temperature.
- Turn top handle to divert water & control volume.
- Includes Thermostatic valve (JVH.4301F) w/ service stops
- Thermostatic Valve Flow Rate 22 LPM @ 3 BAR
- Extension Available JVH.4101E\*\*

A separate volume control is **not** needed to turn water supply off. Volume control functionality is integrated within this valve.

See Spec Sheet For JVH.4301F For Detailed Information On Valve.

### **Technical Diagram**







# **Universal Fixtures**™

# TVH.4301F | 3/4" Thermostatic Mixer Valve - 3 Output Page 1 of 2



#### **SPECIFICATIONS:**

- Turn bottom knob to control temperature.
- Turn top knob to control water flow.
- Thermostatic Valve Flow Rate 22 LPM @ 3 BAR
- Extension Available JVH.4101E\*\*

A separate volume control is **not** needed to turn water supply off. Volume control functionality is integrated within this valve.

### **Technical Diagram**



# Universal Fixtures™

## TVH.4301F | 3/4" Thermostatic Mixer Valve - 3 Output Page 2 of 2

#### THREE OUPTUT NO SHARED PORT OPERATION

Diverter Cartridge # - 15100 (Included)

Total 6 Positions as defined below, with **only** 1 port active at one time.

- Position 0 Off No Water Flow
- Position 1 Output B Activated
- Position 2 Off No Water Flow