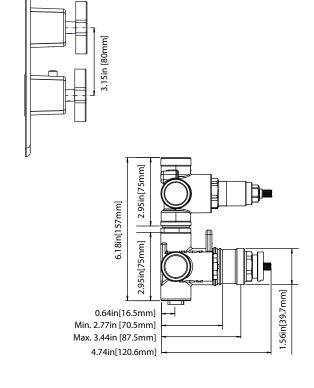

# SER.4301 | Thermostatic Mixer with 3 Output Valve - 3/4"

0.24in[6mm]



### **SPECIFICATIONS:**

- Turn bottom handle to control temperature.
- Turn top handle to divert water & control volume.
- Includes Thermostatic valve (JVH.4301F) w/ service stops
- Thermostatic Valve Flow Rate 22 LPM @ 3 BAR
- Extension Available JVH.4101E\*\*

A separate volume control is **not** needed to turn water supply off. Volume control functionality is integrated within this valve.

See Spec Sheet For JVH.4301F For Detailed Information On Valve.

### **Technical Diagram**







# **Universal Fixtures**™

# TVH.4301F | 3/4" Thermostatic Mixer Valve - 3 Output Page 1 of 2



#### **SPECIFICATIONS:**

- Turn bottom knob to control temperature.
- Turn top knob to control water flow.
- Thermostatic Valve Flow Rate 22 LPM @ 3 BAR
- Extension Available JVH.4101E\*\*

A separate volume control is **not** needed to turn water supply off. Volume control functionality is integrated within this valve.

### **Technical Diagram**



# Universal Fixtures™

## TVH.4301F | 3/4" Thermostatic Mixer Valve - 3 Output Page 2 of 2

#### THREE OUPTUT NO SHARED PORT OPERATION

Diverter Cartridge # - 15100 (Included)

Total 6 Positions as defined below, with **only** 1 port active at one time.

- Position 0 Off No Water Flow
- Position 1 Output B Activated
- Position 2 Off No Water Fl