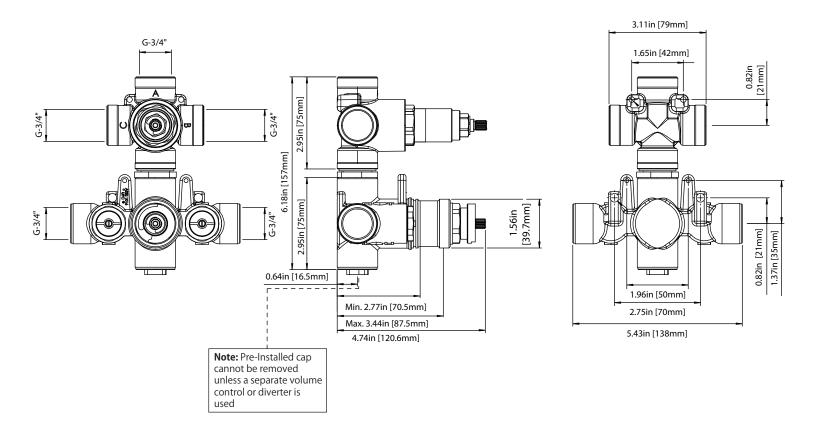

### **Technical Diagram**

#### **SPECIFICATIONS:**

- Turn bottom knob to control temperature.
- Turn top knob to control water flow.
- Thermostatic Valve Flow Rate 22 LPM @ 3 BAR
- Extension Available JVH.4101E\*\*

A separate volume control is **not** needed to turn water supply off. Volume control functionality is integrated within this valve.