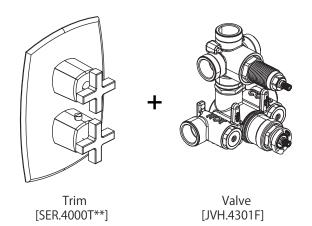

# SER.4301 | Thermostatic Mixer with 3 Output Valve - 3/4"

0.24in[6mm]

### **SPECIFICATIONS:**

- Turn bottom handle to control temperature.
- Turn top handle to divert water & control volume.
- Includes Thermostatic valve (JVH.4301F) w/ service stops
- Thermostatic Valve Flow Rate 22 LPM @ 3 BAR
- Extension Available JVH.4101E\*\*

A separate volume control is **not** needed to turn water supply off. Volume control functionality is integrated within this valve.

See Spec Sheet For JVH.4301F For Detailed Information On Valve.