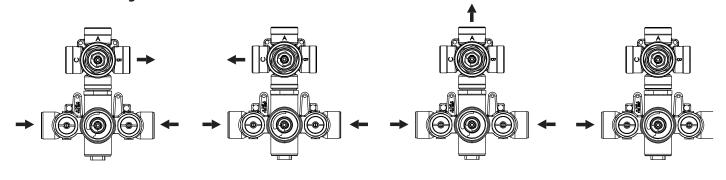

### **Water Diversion Diagram**

Diverter Position = 1

Diverter Position = 2

Diverter Position = 3

Diverter Position = off

#### THREE OUPTUT NO SHARED PORT OPERATION

Diverter Cartridge # - 15100 (Included)

Total 6 Positions as defined below, with **only** 1 port active at one time.

- Position 0 Off No Water Flow
- Position 1 Output B Activated
- Position 2 Off No Water Flow
- Position 3 Output A Activated
- Position 4 Off No Water Flow
- Position 5 Output C Activated

#### **THREE OUPTUT - SHARED PORT OPERATION**

Diverter Cartridge # - 15200 (Not Included)

Total 6 Positions as defined below, with 2 ports active at one time.

- Position 0 Off No Water Flow
- Position 1 Output B Activated
- Position 2 Output B+A Activated
- Position 3 Output A Activated
- Position 4 Output C+A Activated
- Position 5 Output C Activated