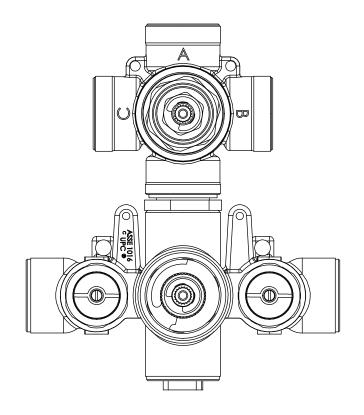

## TVH.4301F | 3/4" Thermostatic Mixer Valve - 3 Output Page 2 of 2

#### THREE OUPTUT NO SHARED PORT OPERATION

Diverter Cartridge # - 15100 (Included)

Total 6 Positions as defined below, with **only** 1 port active at one time.

- Position 0 Off No Water Flow
- Position 1 Output B Activated
- Position 2 Off No Water Flow
- Position 3 Output A Activated
- Position 4 Off No Water Flow
- Position 5 Output C Activated

#### **THREE OUPTUT - SHARED PORT OPERATION**

Diverter Cartridge # - 15200 (Not Included)

Total 6 Positions as defined below, with 2 ports active at one time.

- Position 0 Off No Water Flow
- Position 1 Output B Activated
- Position 2 Output B+A Activated
- Position 3 Output A Activated
- Position 4 Output C+A Activated
- Position 5 Output C Activated