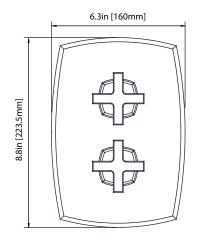

# SER.4301 | Thermostatic Mixer with 3 Output Valve - 3/4"

0.24in[6mm]



### **SPECIFICATIONS:**

- Turn bottom handle to control temperature.
- Turn top handle to divert water & control volume.
- Includes Thermostatic valve (JVH.4301F) w/ service stops
- Thermostatic Valve Flow Rate 22 LPM @ 3 BAR
- Extension Available JVH.4101E\*\*

A separate volume control is **not** needed to turn water supply off. Volume control functionality is integrated within this valve.

See Spec Sheet For JVH.4301F For Detailed Information On Valve.

### **Technical Diagram**







# **Universal Fixtures**™

# TVH.4301F | 3/4" Thermostatic Mixer Valve - 3 Output Page 1 of 2



#### **SPECIFICATIONS:**

- Turn bottom knob to control temperature.
- Turn top knob to control water flow.
- Thermostatic Valve Flow Rate 22 LPM @ 3 BAR
- Extension Available JVH.4101E\*\*

A separate volume control is **not** needed to turn water supply off. Volume control functionality is integrated within this valve.

### **Technical Diagram**



# Universal Fixtures™

## TVH.4301F | 3/4" Thermostatic Mixer Valve - 3 Output Page 2 of 2

#### THREE OUPTUT NO SHARED PORT OPERATION

Diverter Cartridge # - 15100 (Included)

Total 6 Positions as defined below, with **only** 1 port active at one time.

- Position 0 Off No Water Flow
- Position 1 Output B Activated
- Position 2 Off No Water