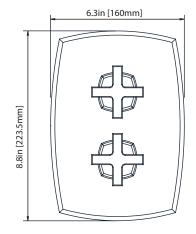

#### **Technical Diagram**

#### **SPECIFICATIONS:**

- Turn bottom handle to control temperature
- Turn top handle to control volume Includes Thermostatic valve (JVH.4101) w/ service stops
- Thermostatic Valve Flow Rate 36 LPM @ 3 BAR
- Extension Available JVH.4101E\*\*