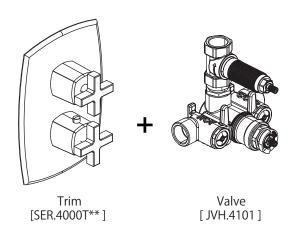

## SER.4101 | Thermostatic Mixer with 1 Output Valve - 3/4"

#### **SPECIFICATIONS:**

- Turn bottom handle to control temperature
- Turn top handle to control volume Includes Thermostatic valve (JVH.4101) w/ service stops
- Thermostatic Valve Flow Rate 36 LPM @ 3 BAR
- Extension Available JVH.4101E\*\*