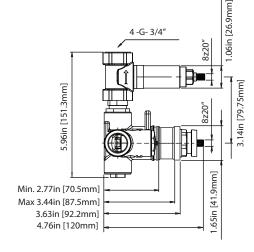

### **Technical Diagram**

# **Universal Fixtures**<sup>™</sup>

## JVH.4101 | 3/4" Thermostatic Valve With Volume Control Page 2 of 2