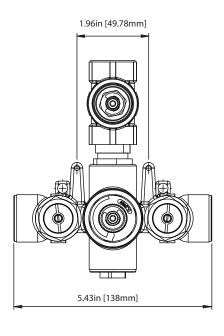

## SER.4101 | Thermostatic Mixer with 1 Output Valve - 3/4"



#### **SPECIFICATIONS:**

- Turn bottom handle to control temperature
- Turn top handle to control volume Includes Thermostatic valve (JVH.4101) w/ service stops
- Thermostatic Valve Flow Rate 36 LPM @ 3 BAR
- Extension Available JVH.4101E\*\*

#### **Technical Diagram**









# **Universal Fixtures**<sup>™</sup>

## JVH.4101 | 3/4" Thermostatic Valve With Volume Control Page 1 of 2



#### **SPECIFICATIONS:**

- Turn bottom knob to control temperature.
- Turn top knob to control water flow.
- Thermostatic Valve Flow Rate 36 LPM @ 3 BAR
- Extension Available JVH.4101E\*\*

### **Technical Diagram**





# **Universal Fixtures**<sup>™</sup>

## JVH.4101 | 3/4" Thermostatic Valve With Volume Control Page 2 of 2