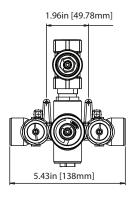

### **Technical Diagram**

#### **SPECIFICATIONS:**

- Turn bottom knob to control temperature.
- Turn top knob to control water flow.
- Thermostatic Valve Flow Rate 36 LPM @ 3 BAR
- Extension Available JVH.4101E\*\*