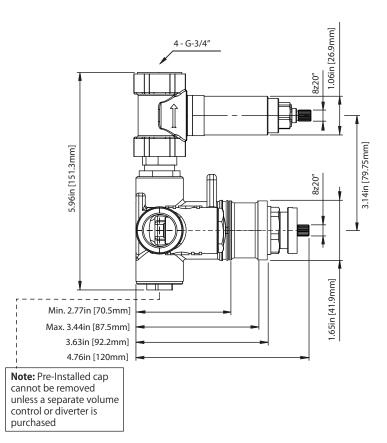

## SER.4101 | Thermostatic Mixer with 1 Output Valve - 3/4"

#### **SPECIFICATIONS:**

- Turn bottom handle to control temperature
- Turn top handle to control volume Includes Thermostatic valve (JVH.4101) w/ service stops
- Thermostatic Valve Flow Rate 36 LPM @ 3 BAR
- Extension Available JVH.4101E\*\*

#### **Technical Diagram**