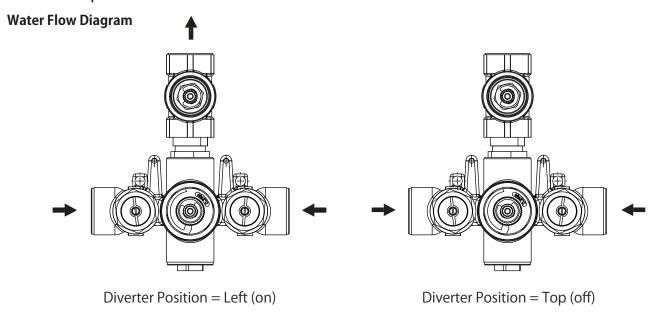

### **Technical Diagram**

# **Universal Fixtures**<sup>™</sup>

## JVH.4101 | 3/4" Thermostatic Valve With Volume Control Page 2 of 2