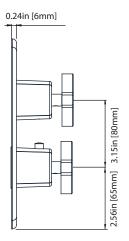

#### **Technical Diagram**

#### **SPECIFICATIONS:**

- Turn bottom handle to control temperature
- Turn top handle to control volume Includes Thermostatic valve (JVH.4101) w/ service stops
- Thermostatic Valve Flow Rate 36 LPM @ 3 BAR
- Extension Available JVH.4101E\*\*