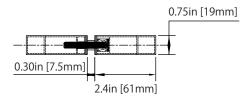

### **GLASS CUTOUT DETAILS**

8" Square Pull Handle Item No: SDH.1000

Tolerance :  $\pm 0.1$  Glass Thickness: 3/8in [~10mm] to 1/2in [~12mm]