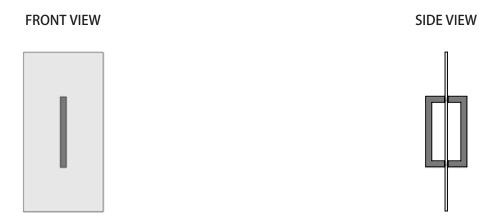

### **SPECIFICATIONS:**

- Solid Brass construction
- Fits 3/8" to 1/2" Thick Glass
- Mounting Centre to Centre: 8"
- Handle Thickness: 19mm

### **Technical Diagram**