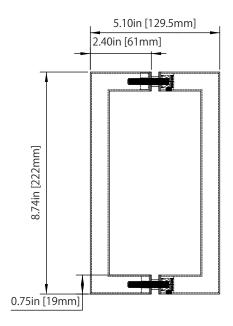

### **SPECIFICATIONS:**

- Solid Brass construction
- Fits 3/8" to 1/2" Thick Glass
- Mounting Centre to Centre: 8"
- Handle Thickness: 19mm

### **Technical Diagram**