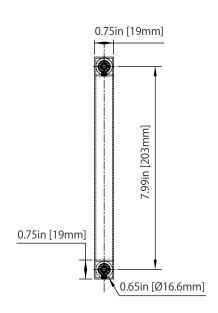

### **SPECIFICATIONS:**

- Solid Brass construction
- Fits 3/8" to 1/2" Thick Glass
- Mounting Centre to Centre: 8"
- Handle Thickness: 19mm

### **Technical Diagram**