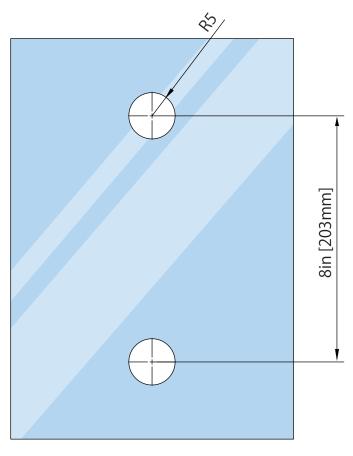

### **SPECIFICATIONS:**

- Solid Brass construction
- Fits 3/8" to 1/2" Thick Glass
- Mounting Centre to Centre: 8"
- Handle Thickness: 19mm

### **GLASS CUTOUT DETAILS**

8" Square Pull Handle Item No: SDH.1000

Tolerance :  $\pm 0.1$  Glass Thickness: 3/8in [~10mm] to 1/2in [~12mm]