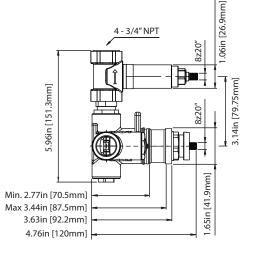

#### **Technical Diagram**

# **Universal Fixtures** ™

## TVH.4101 | 3/4" Thermostatic Valve With Volume Control $_{\text{lage 2 of 2}}$