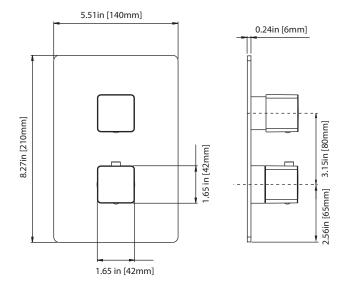

#### **Technical Diagram**

# Universal Fixtures ™

## TVH.4101 | 3/4" Thermostatic Valve With Volume Control age 1 of 2

#### **SPECIFICATIONS:**

- Turn bottom knob to control temperature.
- Turn top knob to control water flow.
- Thermostatic Valve Flow Rate 13.0 GPM @ 60 PSI
- Extension Available TVH.4101E\*\*