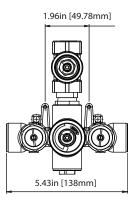

#### **Technical Diagram**

# **Universal Fixtures** ™

## TVH.4101 | 3/4" Thermostatic Valve With Volume Control $_{\text{lage 2 of 2}}$