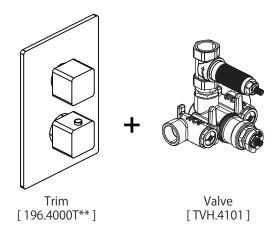

### 196.4101 | 3/4" Thermostatic Valve With Volume Control & Trim

#### SPECIFICATIONS:

- Turn bottom handle to control temperature.
- Turn top handle to control volume.
- Includes Thermostatic valve (TVH.4101) w/ service stops
- Thermostatic Valve Flow Rate 13.0 GPM @ 60 PSI
- Extension Available TVH.4101E\*\*

See Spec Sheet For TVH.4101 For Detailed Information On Valve.