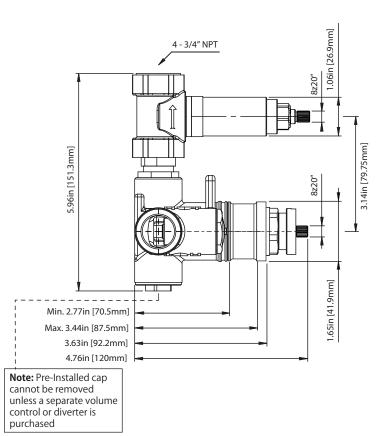

#### **Technical Diagram**

## TVH.4101 | 3/4" Thermostatic Valve With Volume Control $_{\text{lage 2 of 2}}$