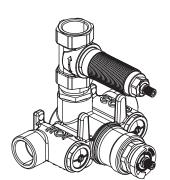

### 196.4101 | 3/4" Thermostatic Valve With Volume Control & Trim

#### SPECIFICATIONS:

- Turn bottom handle to control temperature.
- Turn top handle to control volume.
- Includes Thermostatic valve (TVH.4101) w/ service stops
- Thermostatic Valve Flow Rate 13.0 GPM @ 60 PSI
- Extension Available TVH.4101E\*\*