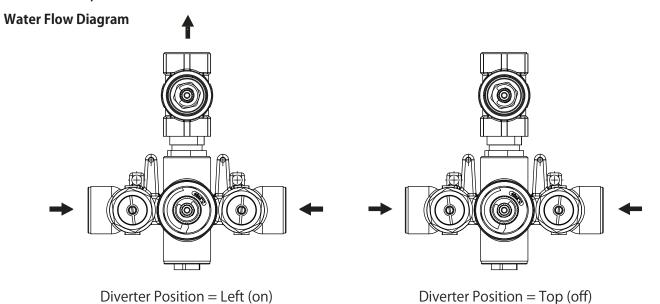

#### **SPECIFICATIONS:**

- Turn bottom knob to control temperature.
- Turn top knob to control water flow.
- Thermostatic Valve Flow Rate 13.0 GPM @ 60 PSI
- Extension Available TVH.4101E\*\*