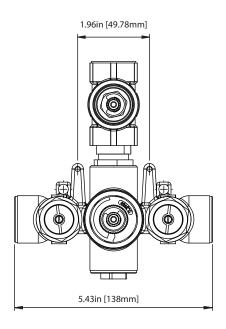

#### **Technical Diagram**

## TVH.4101 | 3/4" Thermostatic Valve With Volume Control age 1 of 2

#### **SPECIFICATIONS:**

- Turn bottom knob to control temperature.
- Turn top knob to control water flow.
- Thermostatic Valve Flow Rate 13.0 GPM @ 60 PSI
- Extension Available TVH.4101E\*\*