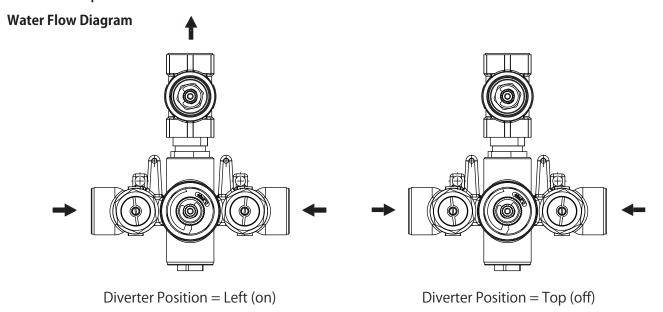

## RHE.4101 | Thermostatic Mixer with 1 Output Valve - 3/4"



#### **SPECIFICATIONS:**

- Turn bottom handle to control temperature
- Turn top handle to control volume Includes Thermostatic valve (JVH.4101) w/ service stops
- Thermostatic Valve Flow Rate 36 LPM @ 3 BAR
- Extension Available JVH.4101E\*\*

#### **Technical Diagram**







# **Universal Fixtures**<sup>™</sup>

## JVH.4101 | 3/4" Thermostatic Valve With Volume Control Page 1 of 2



#### **SPECIFICATIONS:**

- Turn bottom knob to control temperature.
- Turn top knob to control water flow.
- Thermostatic Valve Flow Rate 36 LPM @ 3 BAR
- Extension Available JVH.4101E\*\*

### **Technical Diagram**





# **Universal Fixtures**<sup>™</sup>

## JVH.4101 | 3/4" Thermostatic Valve With Volume Control Page 2 of 2