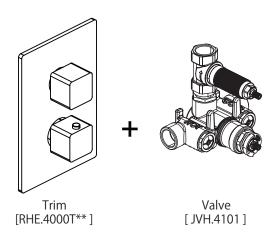

## RHE.4101 | Thermostatic Mixer with 1 Output Valve - 3/4"

#### **SPECIFICATIONS:**

- Turn bottom handle to control temperature
- Turn top handle to control volume Includes Thermostatic valve (JVH.4101) w/ service stops
- Thermostatic Valve Flow Rate 36 LPM @ 3 BAR
- Extension Available JVH.4101E\*\*