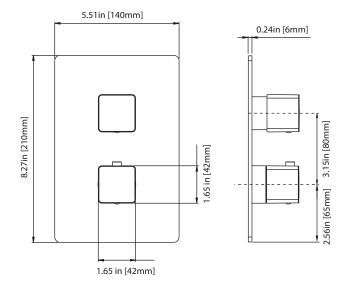

## RHE.4101 | Thermostatic Mixer with 1 Output Valve - 3/4"



#### **SPECIFICATIONS:**

- Turn bottom handle to control temperature
- Turn top handle to control volume Includes Thermostatic valve (JVH.4101) w/ service stops
- Thermostatic Valve Flow Rate 36 LPM @ 3 BAR
- Extension Available JVH.4101E\*\*

#### **Technical Diagram**







# **Universal Fixtures**<sup>™</sup>

## JVH.4101 | 3/4" Thermostatic Valve With Volume Control Page 1 of 2



#### **SPECIFICATIONS:**

- Turn bottom knob to control temperature.
- Turn top knob to control water flow.
- Thermostatic Valve Flow Rate 36 LPM @ 3 BAR
- Extension Available JVH.4101E\*\*

### **Technical Diagram**





# **Universal Fixtures**<sup>™</sup>

## JVH.4101 | 3/4" Thermostatic Valve With Volume Control Page 2 of 2