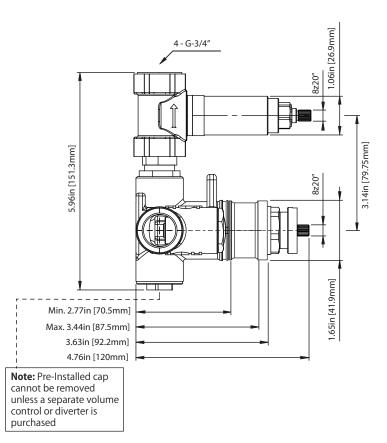

### **Technical Diagram**

# **Universal Fixtures**<sup>™</sup>

## JVH.4101 | 3/4" Thermostatic Valve With Volume Control Page 2 of 2