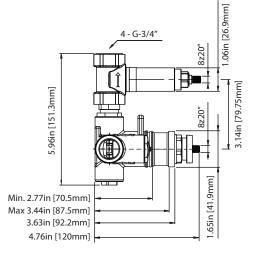

## RHE.4101 | Thermostatic Mixer with 1 Output Valve - 3/4"



#### **SPECIFICATIONS:**

- Turn bottom handle to control temperature
- Turn top handle to control volume Includes Thermostatic valve (JVH.4101) w/ service stops
- Thermostatic Valve Flow Rate 36 LPM @ 3 BAR
- Extension Available JVH.4101E\*\*

#### **Technical Diagram**







# **Universal Fixtures**<sup>™</sup>

## JVH.4101 | 3/4" Thermostatic Valve With Volume Control Page 1 of 2



#### **SPECIFICATIONS:**

- Turn bottom knob to control temperature.
- Turn top knob to control water flow.
- Thermostatic Valve Flow Rate 36 LPM @ 3 BAR
- Extension Available JVH.4101E\*\*

### **Technical Diagram**





# **Universal Fixtures**<sup>™</sup>

## JVH.4101 | 3/4" Thermostatic Valve With Volume Control Page 2 of 2