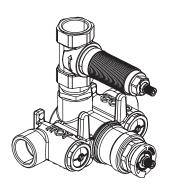

## RHE.4101 | Thermostatic Mixer with 1 Output Valve - 3/4"

#### **SPECIFICATIONS:**

- Turn bottom handle to control temperature
- Turn top handle to control volume Includes Thermostatic valve (JVH.4101) w/ service stops
- Thermostatic Valve Flow Rate 36 LPM @ 3 BAR
- Extension Available JVH.4101E\*\*