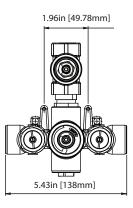

## JVH.4101 | 3/4" Thermostatic Valve With Volume Control Page 1 of 2

#### **SPECIFICATIONS:**

- Turn bottom knob to control temperature.
- Turn top knob to control water flow.
- Thermostatic Valve Flow Rate 36 LPM @ 3 BAR
- Extension Available JVH.4101E\*\*

### **Technical Diagram**