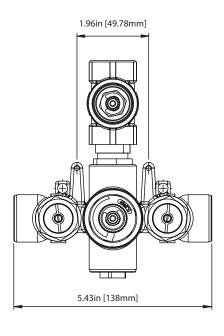

#### **Technical Diagram**

# **Universal Fixtures**<sup>™</sup>

## JVH.4101 | 3/4" Thermostatic Valve With Volume Control Page 1 of 2

#### **SPECIFICATIONS:**

- Turn bottom knob to control temperature.
- Turn top knob to control water flow.
- Thermostatic Valve Flow Rate 36 LPM @ 3 BAR
- Extension Available JVH.4101E\*\*