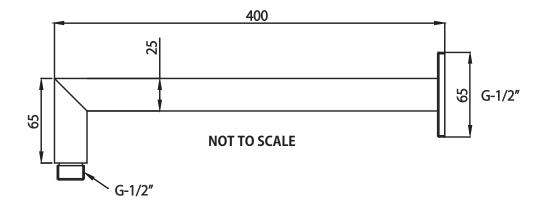

# HH1011SA | Square Shower Arm - 400mm - 16"

### SPECIFICATIONS:

- Solid Brass Shower Arm
- With Sliding Flange