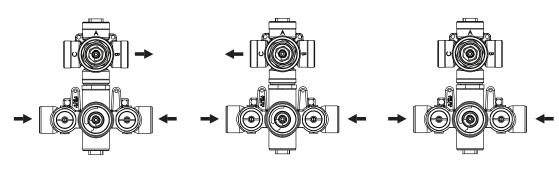

### Water Diversion Diagram

Diverter Position = 1

- Diverter Position = 2
- Diverter Position = off