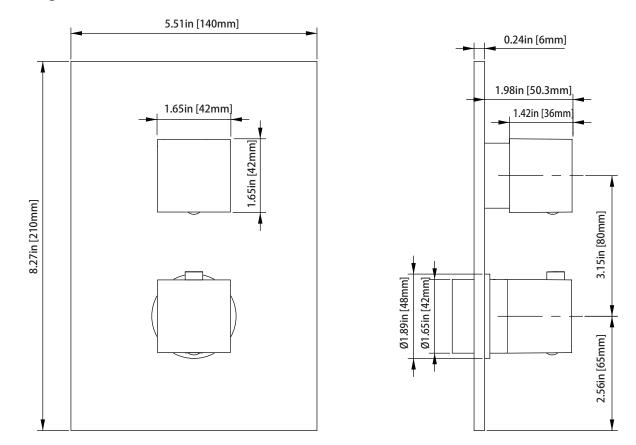

## JVH.4420F | 3/4" Thermostatic Mixer Valve - 2 Output Page 1 of 2

## SPECIFICATIONS:

- Turn bottom knob to control temperature.
- Turn top knob to control water flow.
- Thermostatic Valve Flow Rate 22 LPM @ 3 BAR
- Extension Available JVH.4101E\*\*

## JVH.4420F | 3/4" Thermostatic Mixer Valve - 2 Output Page 2 of 2