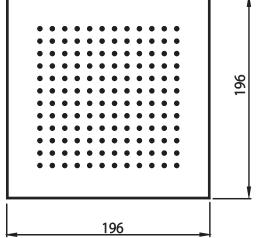

## HH1001A | 8" Brass Shower Head

### SPECIFICATIONS:

- Solid Brass Shower Head
- Scrub rubber nozzles to easily clean water sediment
- 11 LPM Flow Rate