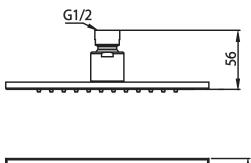

# HH1011SA | Square Shower Arm - 400mm - 16"

### SPECIFICATIONS:

- Solid Brass Shower Arm
- With Sliding Flange