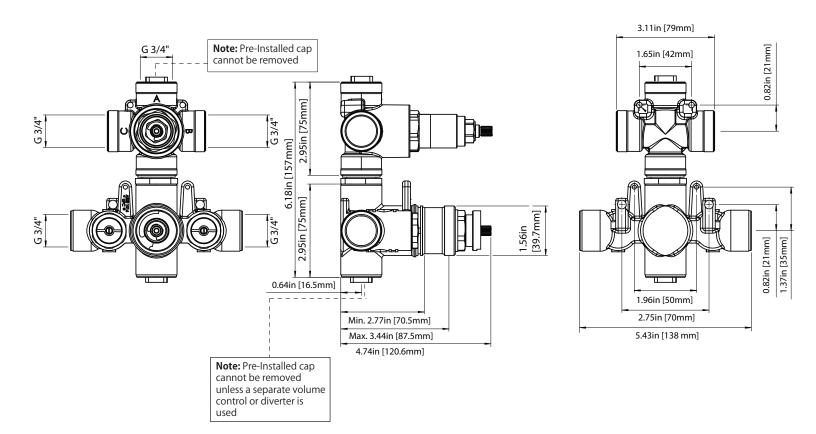

## JVH.4420F | 3/4" Thermostatic Mixer Valve - 2 Output Page 1 of 2

## SPECIFICATIONS:

- Turn bottom knob to control temperature.
- Turn top knob to control water flow.
- Thermostatic Valve Flow Rate 22 LPM @ 3 BAR
- Extension Available JVH.4101E\*\*

## JVH.4420F | 3/4" Thermostatic Mixer Valve - 2 Output Page 2 of 2