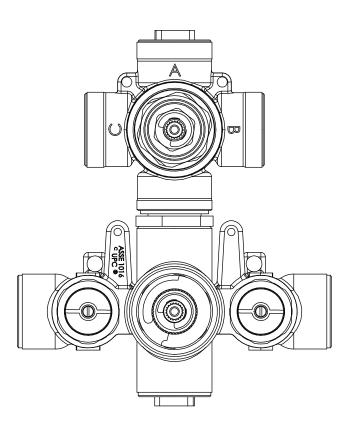

## JVH.4420F | 3/4" Thermostatic Mixer Valve - 2 Output Page 2 of 2

## **TWO OUPTUT - NO SHARED PORT OPERATION**

Diverter Cartridge # - **15109** (Included)

Total 3 Positions as defined below, with **only** 1 port active at one time.

- Position 0 Off No Water Flow
- Position 1 Output B Activated
- Position 2 Output C Activated

### **TWO OUPTUT - SHARED PORT OPERATION**

Diverter Cartridge # - **15103** (Not Included)

Total 4 Positions as defined below, with 2 ports active at one time.

- Position 0 Off No Water Flow
- Position 1 Output B Activated
- Position 2 Output B+C Activated
- Position 3 Output C Activated