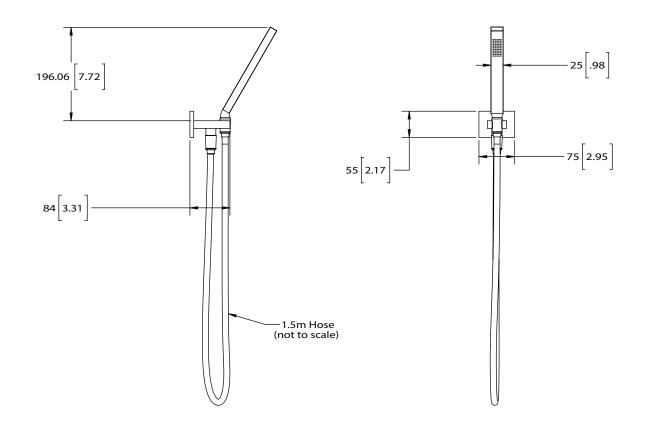

JVH.4101E\*\*







## JVH.4420F | 3/4" Thermostatic Mixer Valve - 2 Output Page 2 of 2

## **TWO OUPTUT - NO SHARED PORT OPERATION**

Diverter Cartridge # - **15109** (Included)

Total 3 Positions as defined below, with **only** 1 port active at one time.

- Position 0 Off No Water Flow
- Position 1 Output B Activated
- Position 2 Output C Activated

### **TWO OUPTUT - SHARED PORT OPERATION**

Diverter Cartridge # - **15103** (Not Included)

Total 4 Positions as defined below, with 2 ports active at one time.

- Position 0 Off No Water Flow
- Position 1 Output B Activated
- Position 2 Output B+C Activated
- Position 3 Output C Activated



### Water Diversion Diagram



Diverter Position = 1

- Diverter Position = 2
- Diverter Position = off



## HH1003 | Solid Brass Hand Shower Set