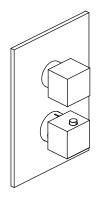

## RAR.4000T | Thermostatic Shower Trim

### SPECIFICATIONS:

- Solid Brass construction
- Valve not included trim only
- Turn bottom handle to control temperature.
  Turn top handle to divert water & control volume