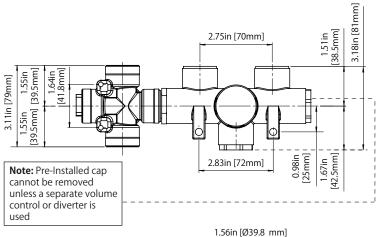

### **Technical Diagram**

#### **SPECIFICATIONS:**

- Turn bottom knob to control temperature.
- Turn top knob to control water flow.
- Thermostatic Valve Flow Rate 22 LPM @ 3 BAR
- Extension Available JVH.4101E\*\*