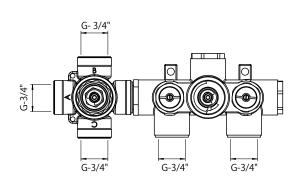

### **Technical Diagram**

#### **SPECIFICATIONS:**

- Turn bottom knob to control temperature.
- Turn top knob to control water flow.
- Thermostatic Valve Flow Rate 22 LPM @ 3 BAR
- Extension Available JVH.4101E\*\*
- 2 Output