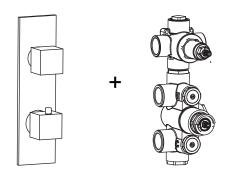

## RAR.2740 | Thermostatic Mixer with 2 Output Valve - 3/4"

#### Trim [RAR.4000VT\*\*]

Valve [JVH.2717F]

#### **SPECIFICATIONS:**

- Turn bottom knob to control temperature.
- Turn top knob to control water flow.
- Thermostatic Valve Flow Rate 22 LPM @ 3 BAR
- Extension Available JVH.4101E\*\*
- 2 Output