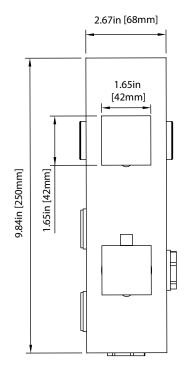

### **Technical Diagram**

#### **SPECIFICATIONS:**

- Turn bottom knob to control temperature.
- Turn top knob to control water flow.
- Thermostatic Valve Flow Rate 22 LPM @ 3 BAR
- Extension Available JVH.4101E\*\*