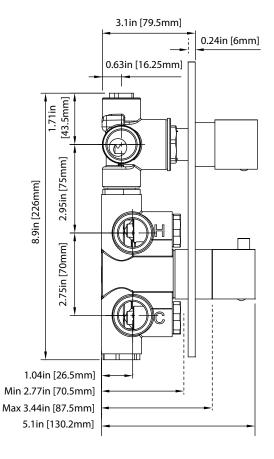

### **Technical Diagram**

### JVH.2717F | 3/4" Thermostatic Mixer Valve - 2 Output Page 2 of 2