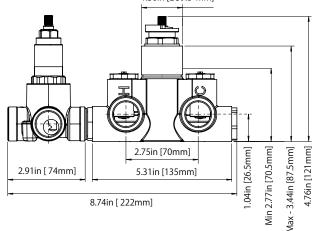

### **Technical Diagram**

#### **SPECIFICATIONS:**

- Turn bottom knob to control temperature.
- Turn top knob to control water flow.
- Thermostatic Valve Flow Rate 22 LPM @ 3 BAR
- Extension Available JVH.4101E\*\*