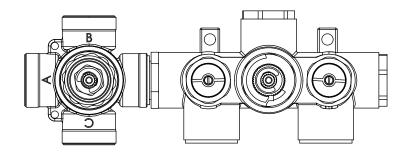

#### **SPECIFICATIONS:**

- Turn bottom knob to control temperature.
- Turn top knob to control water flow.
- Thermostatic Valve Flow Rate 22 LPM @ 3 BAR
- Extension Available JVH.4101E\*\*
- 2 Output

### **Technical Diagram**

#### **SPECIFICATIONS:**

- Turn bottom knob to control temperature.
- Turn top knob to control water flow.
- Thermostatic Valve Flow Rate 22 LPM @ 3 BAR
- Extension Available JVH.4101E\*\*