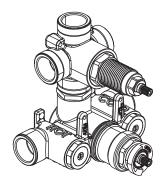

# ORO.4302 | Thermostatic Mixer with 3 Output Valve - 3/4"

### **SPECIFICATIONS:**

- Turn bottom handle to control temperature.
- Turn top handle to divert water & control volume.
- Includes Thermostatic valve (JVH.4301F) w/ service stops
- Thermostatic Valve Flow Rate 22 LPM @ 3 BAR
- Extension Available JVH.4101E\*\*

A separate volume control is **not** needed to turn water supply off. Volume control functionality is integrated within this valve.

See Spec Sheet For JVH.4301F For Detailed Information On Valve.