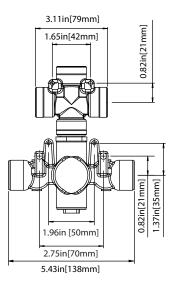

### **Technical Diagram**

#### **SPECIFICATIONS:**

- Turn bottom knob to control temperature.
- Turn top knob to control water flow.
- Thermostatic Valve Flow Rate 22 LPM @ 3 BAR
- Extension Available JVH.4101E\*\*

A separate volume control is **not** needed to turn water supply off. Volume control functionality is integrated within this valve.