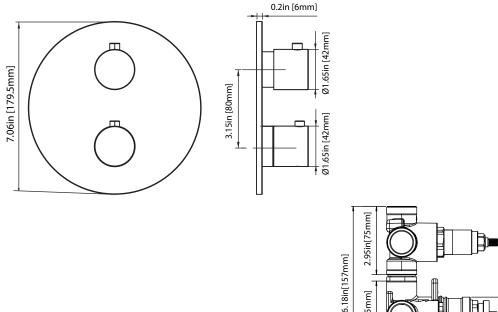

### **Technical Diagram**

### **SPECIFICATIONS:**

- Turn bottom handle to control temperature.
- Turn top handle to divert water & control volume.
- Includes Thermostatic valve (JVH.4301F) w/ service stops
- Thermostatic Valve Flow Rate 22 LPM @ 3 BAR
- Extension Available JVH.4101E\*\*

A separate volume control is **not** needed to turn water supply off. Volume control functionality is integrated within this valve.

See Spec Sheet For JVH.4301F For Detailed Information On Valve.