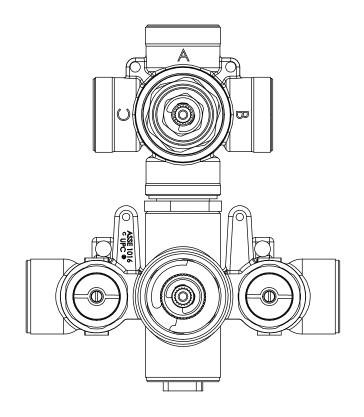

#### THREE OUPTUT NO SHARED PORT OPERATION

Diverter Cartridge # - 15100 (Included)

Total 6 Positions as defined below, with **only** 1 port active at one time.

- Position 0 Off No Water Flow
- Position 1 Output B Activated
- Position 2 Off No Water Flow
- Position 3 Output A Activated
- Position 4 Off No Water Flow
- Position 5 Output C Activated

#### **THREE OUPTUT - SHARED PORT OPERATION**

Diverter Cartridge # - 15200 (Not Included)

Total 6 Positions as defined below, with 2 ports active at one time.

- Position 0 Off No Water Flow
- Position 1 Output B Activated
- Position 2 Output B+A Activated
- Position 3 Output A Activated
- Position 4 Output C+A Activated
- Position 5 Output C Activated