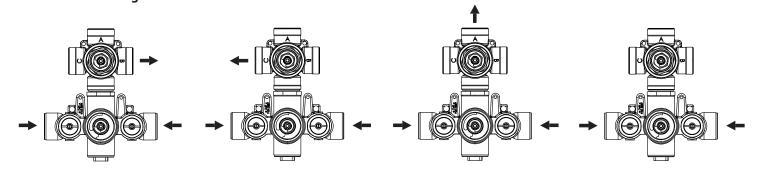

### **Water Diversion Diagram**

Diverter Position = 1

Diverter Position = 2

Diverter Position = 3

Diverter Position = off