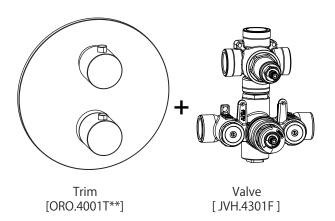

# ORO.4302 | Thermostatic Mixer with 3 Output Valve - 3/4"

### **SPECIFICATIONS:**

- Turn bottom handle to control temperature.
- Turn top handle to divert water & control volume.
- Includes Thermostatic valve (JVH.4301F) w/ service stops
- Thermostatic Valve Flow Rate 22 LPM @ 3 BAR
- Extension Available JVH.4101E\*\*

A separate volume control is **not** needed to turn water supply off. Volume control functionality is integrated within this valve.

See Spec Sheet For JVH.4301F For Detailed Information On Valve.