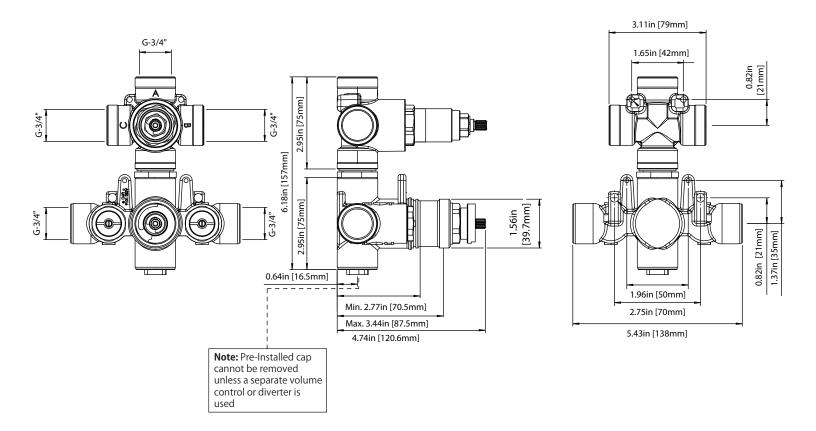

ic valve (JVH.4301F) w/ service stops
- Thermostatic Valve Flow Rate 22 LPM @ 3 BAR
- Extension Available JVH.4101E\*\*

A separate volume control is **not** needed to turn water supply off. Volume control functionality is integrated within this valve.

See Spec Sheet For JVH.4301F For Detailed Information On Valve.

### **Technical Diagram**







# **Universal Fixtures**™

# TVH.4301F | 3/4" Thermostatic Mixer Valve - 3 Output Page 1 of 2



#### **SPECIFICATIONS:**

- Turn bottom knob to control temperature.
- Turn top knob to control water flow.
- Thermostatic Valve Flow Rate 22 LPM @ 3 BAR
- Extension Available JVH.4101E\*\*

A separate volume control is **not** needed to turn water supply off. Volume control functionality is integrated within this valve.

### **Technical Diagram**



# Universal Fixtures™

## TVH.4301F | 3/4" Thermostatic Mixer Valve - 3 Output Page 2 of 2

#### THREE OUPTUT NO SHARED PORT OPERATION

Diverter Cartridge # - 15100 (Included)

Total 6 Positions as defined below, with **only** 1 port active at one time.

- Position 0 Off No Water Flow
- Position 1 Output B Activated
- Position 2 Off No Water Flow
- Position 3 Output A Activated
- Position 4 Off No Water Flow
- Position 5 Output C Activated

#### **THREE OUPTUT - SHARED PORT OPERATION**

Diverter Cartridge # - 15200 (Not Included)

Total 6 Positions as defined below, with 2 ports active at one time.

- Position 0 Off No Water Flow
- Position 1 Output B Activated
- Position 2 Output B+A Activated
- Position 3 Output A Activated
- Position 4 Output C+A Activated
- Position 5 Output C Activa