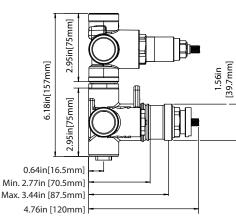

### **Technical Diagram**

#### **SPECIFICATIONS:**

- Turn bottom knob to control temperature.
- Turn top knob to control water flow.
- Thermostatic Valve Flow Rate 22 LPM @ 3 BAR
- Extension Available JVH.4101E\*\*

A separate volume control is **not** needed to turn water supply off. Volume control functionality is integrated within this valve.