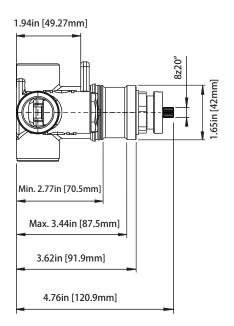

## JVH.4201 | 3/4" Thermostatic Mixer Valve Page 1 of 2

#### SPECIFICATIONS:

- Turn knob to control temperature.
- Thermostatic Valve Flow Rate 36 LPM @ 3 BAR