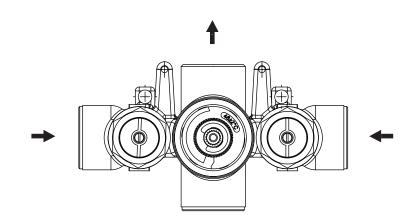

### **Technical Diagram**

# JVH.4201 | 3/4" Thermostatic Mixer Valve Page 1 of 2

Water Flow Diagram