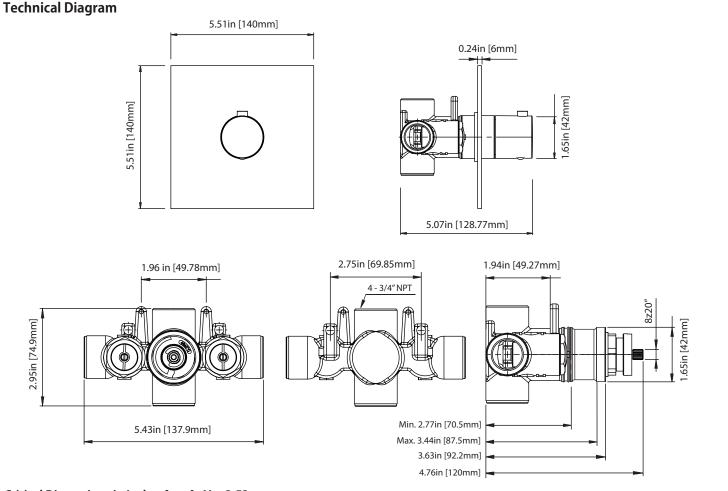

### **Technical Diagram**

#### SPECIFICATIONS:

- Turn Handle to control temperature.
- Includes Thermostatic valve (JVH.4201) w/ service stops
- Thermostatic Valve Flow Rate 36 LPM @ 3 BAR
- Extension Available JVH.E185E\*\*

Trim [ORO.4201T\*\* ]

#### SPECIFICATIONS:

- Turn knob to control temperature.
- Thermostatic Valve Flow Rate 36 LPM @ 3 BAR