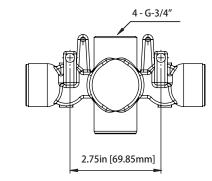

**Oros**<sup>™</sup>

### ORO.4201 | Thermostatic Mixer Valve with Trim - 3/4"

#### SPECIFICATIONS:

- Turn Handle to control temperature.
- Includes Thermostatic valve (JVH.4201) w/ service stops
- Thermostatic Valve Flow Rate 36 LPM @ 3 BAR
- Extension Available JVH.E185E\*\*



Trim [ORO.4201T\*\* ]

Valve [JVH.4201]



Critical Dimensions in Inches [mm] - Ver 2.53



## JVH.4201 | 3/4" Thermostatic Mixer Valve Page 1 of 2

#### SPECIFICATIONS:

- Turn knob to control temperature.
- Thermostatic Valve Flow Rate 36 LPM @ 3 BAR



### **Technical Diagram**









# JVH.4201 | 3/4" Thermostatic Mixer Valve Page 1 of 2

Water Flow Diagram