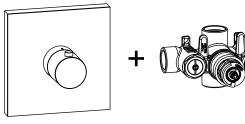

### ORO.4201 | Thermostatic Mixer Valve with Trim - 3/4"

#### SPECIFICATIONS:

- Turn Handle to control temperature.
- Includes Thermostatic valve (JVH.4201) w/ service stops
- Thermostatic Valve Flow Rate 36 LPM @ 3 BAR
- Extension Available JVH.E185E\*\*

Trim [ORO.4201T\*\* ]

Valve [JVH.4201]

Critical Dimensions in Inches [mm] - Ver 2.53