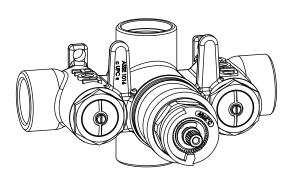

**Oros**<sup>™</sup>

### ORO.4201 | Thermostatic Mixer Valve with Trim - 3/4"

#### SPECIFICATIONS:

- Turn Handle to control temperature.
- Includes Thermostatic valve (JVH.4201) w/ service stops
- Thermostatic Valve Flow Rate 36 LPM @ 3 BAR
- Extension Available JVH.E185E\*\*



Trim [ORO.4201T\*\* ]

Valve [JVH.4201]



Critical Dimensions in Inches [mm] - Ver 2.53



## JVH.4201 | 3/4" Thermostatic Mixer Valve Page 1 of 2

#### SPECIFICATIONS:

- Turn knob to control temperature.
- Thermostatic Valve Flow Rate 36 LPM @ 3 BAR



### **Technical Diagram**









# JVH.4201 | 3/4" Thermostatic Mixer Valve Page 1 of 2

Water Flow Diagram