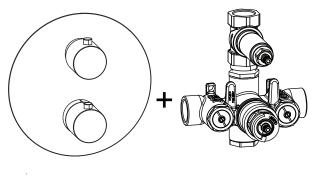

## ORO.4102 | Thermostatic Mixer with 1 Output Valve - 3/4"

Valve

[JVH.4101]

#### **Technical Diagram**

Trim

[ORO.4001T\*\*]