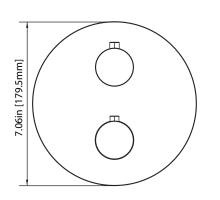

## ORO.4102 | Thermostatic Mixer with 1 Output Valve - 3/4"

Valve

[JVH.4101]



#### **SPECIFICATIONS:**

- Turn bottom handle to control temperature
- Turn top handle to control volume
- Includes Thermostatic valve (TVH.4101) w/ service stops
- Thermostatic Valve Flow Rate 36 LPM @ 3 BAR Extension Available - JVH.4101E\*\*

#### **Technical Diagram**

Trim

[ORO.4001T\*\*]









# **Universal Fixtures**<sup>™</sup>

## JVH.4101 | 3/4" Thermostatic Valve With Volume Control Page 1 of 2



#### **SPECIFICATIONS:**

- Turn bottom knob to control temperature.
- Turn top knob to control water flow.
- Thermostatic Valve Flow Rate 36 LPM @ 3 BAR
- Extension Available JVH.4101E\*\*

### **Technical Diagram**





# **Universal Fixtures**<sup>™</sup>

## JVH.4101 | 3/4" Thermostatic Valve With Volume Control Page 2 of 2