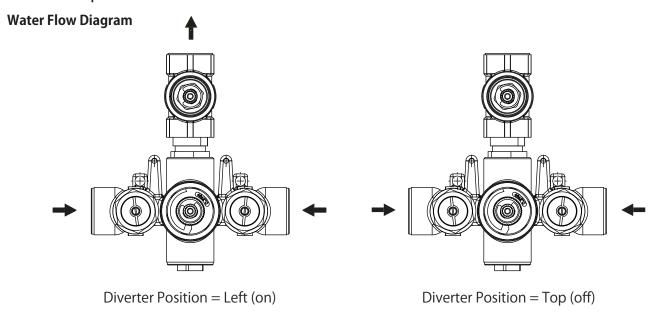

er with 1 Output Valve - 3/4"

Valve

[JVH.4101]



#### **SPECIFICATIONS:**

- Turn bottom handle to control temperature
- Turn top handle to control volume
- Includes Thermostatic valve (TVH.4101) w/ service stops
- Thermostatic Valve Flow Rate 36 LPM @ 3 BAR Extension Available - JVH.4101E\*\*

#### **Technical Diagram**

Trim

[ORO.4001T\*\*]









# **Universal Fixtures**<sup>™</sup>

## JVH.4101 | 3/4" Thermostatic Valve With Volume Control Page 1 of 2



#### **SPECIFICATIONS:**

- Turn bottom knob to control temperature.
- Turn top knob to control water flow.
- Thermostatic Valve Flow Rate 36 LPM @ 3 BAR
- Extension Available JVH.4101E\*\*

### **Technical Diagram**





# **Universal Fixtures**<sup>™</sup>

## JVH.4101 | 3/4" Thermostatic Valve With Volume Control Page 2 of 2