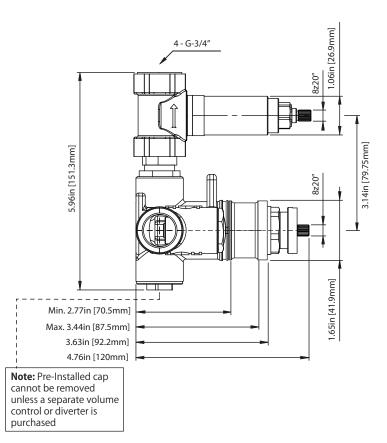

#### **Technical Diagram**

Trim

[ORO.4001T\*\*]

#### **SPECIFICATIONS:**

- Turn bottom handle to control temperature
- Turn top handle to control volume
- Includes Thermostatic valve (TVH.4101) w/ service stops
- Thermostatic Valve Flow Rate 36 LPM @ 3 BAR Extension Available - JVH.4101E\*\*