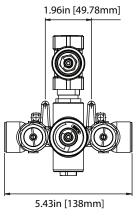

## ORO.4102 | Thermostatic Mixer with 1 Output Valve - 3/4"

Valve

[JVH.4101]



#### **SPECIFICATIONS:**

- Turn bottom handle to control temperature
- Turn top handle to control volume
- Includes Thermostatic valve (TVH.4101) w/ service stops
- Thermostatic Valve Flow Rate 36 LPM @ 3 BAR Extension Available - JVH.4101E\*\*

#### **Technical Diagram**

Trim

[ORO.4001T\*\*]









# **Universal Fixtures**<sup>™</sup>

## JVH.4101 | 3/4" Thermostatic Valve With Volume Control Page 1 of 2



#### **SPECIFICATIONS:**

- Turn bottom knob to control temperature.
- Turn top knob to control water flow.
- Thermostatic Valve Flow Rate 36 LPM @ 3 BAR
- Extension Available JVH.4101E\*\*

### **Technical Diagram**





# **Universal Fixtures**<sup>™</sup>

## JVH.4101 | 3/4" Thermostatic Valve With Volume Control Page 2 of 2