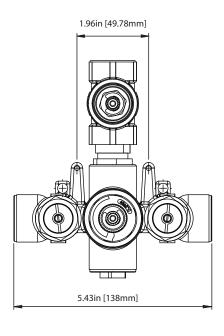

#### **Technical Diagram**

Trim

[ORO.4001T\*\*]

#### **SPECIFICATIONS:**

- Turn bottom handle to control temperature
- Turn top handle to control volume
- Includes Thermostatic valve (TVH.4101) w/ service stops
- Thermostatic Valve Flow Rate 36 LPM @ 3 BAR Extension Available - JVH.4101E\*\*