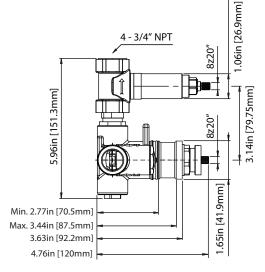

### **Technical Diagram**

#### **SPECIFICATIONS:**

- Turn bottom knob to control temperature.
- Turn top knob to control water flow.
- Thermostatic Valve Flow Rate 36 LPM @ 3 BAR
- Extension Available JVH.4101E\*\*