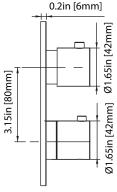

## ORO.4102 | Thermostatic Mixer with 1 Output Valve - 3/4"

Valve

[JVH.4101]



#### **SPECIFICATIONS:**

- Turn bottom handle to control temperature
- Turn top handle to control volume
- Includes Thermostatic valve (TVH.4101) w/ service stops
- Thermostatic Valve Flow Rate 36 LPM @ 3 BAR Extension Available - JVH.4101E\*\*

#### **Technical Diagram**

Trim

[ORO.4001T\*\*]









# **Universal Fixtures**<sup>™</sup>

## JVH.4101 | 3/4" Thermostatic Valve With Volume Control Page 1 of 2



#### **SPECIFICATIONS:**

- Turn bottom knob to control temperature.
- Turn top knob to control water flow.
- Thermostatic Valve Flow Rate 36 LPM @ 3 BAR
- Extension Available JVH.4101E\*\*

### **Technical Diagram**





# **Universal Fixtures**<sup>™</sup>

## JVH.4101 | 3/4" Thermostatic Valve With Volume Control Page 2 of 2