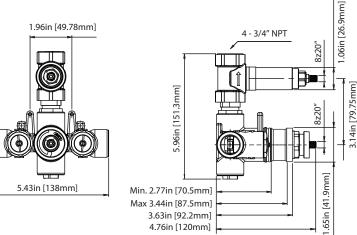

#### **Technical Diagram**

# JVH.4101 | 3/4" Thermostatic Valve With Volume Control Page 2 of 2