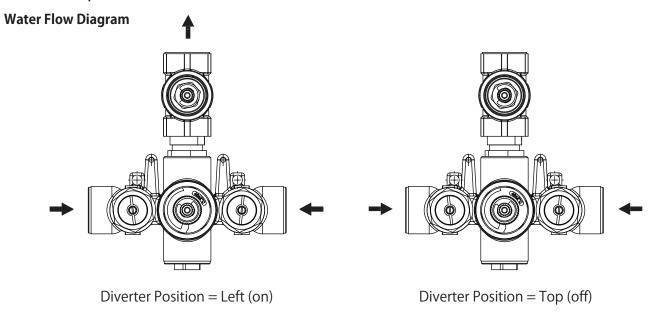

#### **Technical Diagram**

# JVH.4101 | 3/4" Thermostatic Valve With Volume Control Page 2 of 2