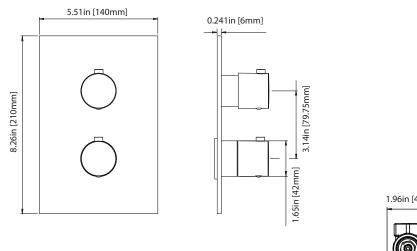

### **Technical Diagram**

# JVH.4101 | 3/4" Thermostatic Valve With Volume Control Page 1 of 2