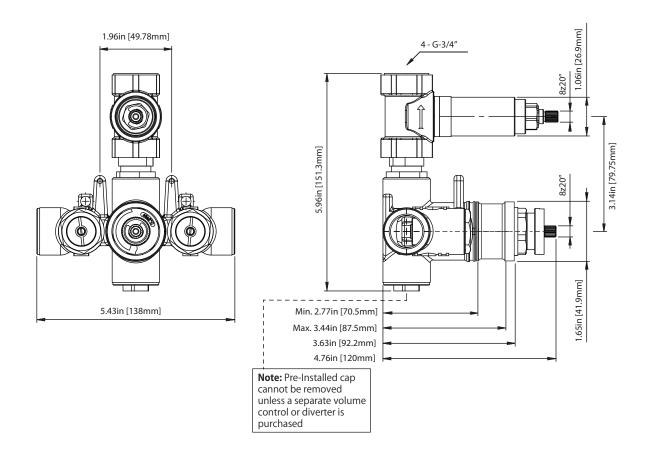

### **Technical Diagram**

# JVH.4101 | 3/4" Thermostatic Valve With Volume Control Page 1 of 2

#### SPECIFICATIONS:

- Turn bottom knob to control temperature.
- Turn top knob to control water flow.
- Thermostatic Valve Flow Rate 36 LPM @ 3 BAR
- Extension Available JVH.4101E\*\*