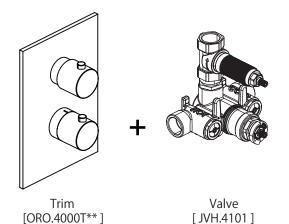

**Oros**<sup>™</sup>

# ORO.4101 | Thermostatic Mixer with 1 Output Valve - 3/4"

#### SPECIFICATIONS:

- Turn bottom handle to control temperature
- Turn top handle to control volume
- Include's Thermostatic valve (TVH.4101) w/ service stops
- Thermostatic Valve Flow Rate 36 LPM @ 3 BAR
- Extension Available JVH.4101E\*\*