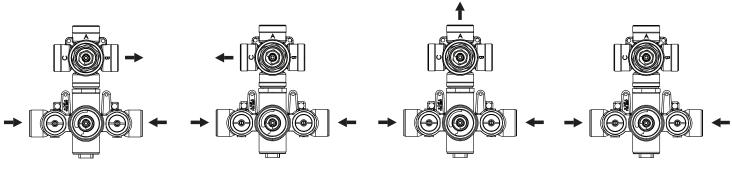

# **THREE OUPTUT - CAL-GREEN - NO SHARED PORT OPERATION**

Diverter Cartridge # - 15100 (Included)

Total 6 Positions as defined below, with only 1 port active at one time.

- Position 0 Off No Water Flow
- Position 1 Output B Activated
- Position 2 Off No Water Flow
- Position 3 Output A Activated
- Position 4 Off No Water Flow
- Position 5 Output C Activated

#### **THREE OUPTUT - SHARED PORT OPERATION**

Diverter Cartridge # - **15200** (Not Included)

Total 6 Positions as defined below, with 2 ports active at one time.

- Position 0 Off No Water Flow
- Position 1 Output B Activated
- Position 2 Output B+A Activated
- Position 3 Output A Activated
- Position 4 Output C+A Activated
- Position 5 Output C Activated

Diverter Position = 1

Diverter Position = 2

Diverter Position = 3

Diverter Position = off