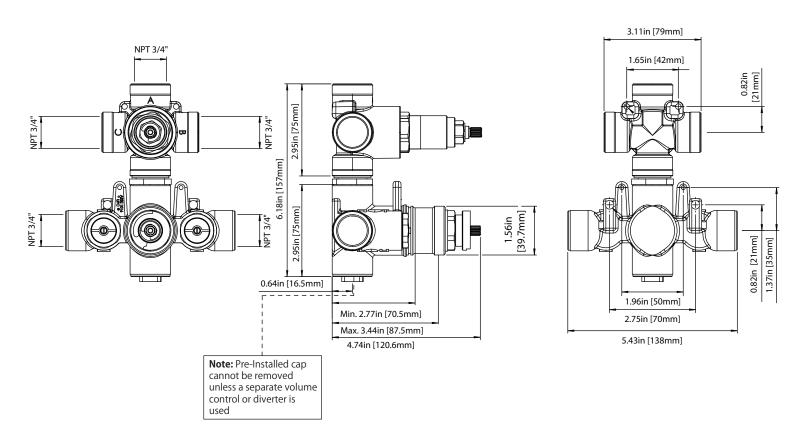

# TVH.4301F | 3/4" Thermostatic Valve With 3-Way Diverter & Integrated Volume Control Page 1 of 2



### SPECIFICATIONS:

- Turn bottom knob to control temperature.
- Turn top knob to control water flow.
- Thermostatic Valve Flow Rate 8.0 GPM @ 60 PSI
- Extension Available TVH.4101E\*\*

#### **STANDARDS:**

• ASME A112.18.1 / CSA B125.1



UPC

## **Technical Diagram**





UPC

# TVH.4301F | 3/4" Thermostatic Valve With 3-Way Diverter & Integrated Volume Control Page 2 of 2

# **THREE OUPTUT - CAL-GREEN - NO SHARED PORT OPERATION**

Diverter Cartridge # - 15100 (Included)

Total 6 Positions as defined below, with only 1 port active at one time.

- Position 0 Off No Water Flow
- Position 1 Output B Activated
- Position 2 Off No Water Flow
- Position 3 Output A Activated
- Position 4 Off No Water Flow
- Position 5 Output C Activated

#### **THREE OUPTUT - SHARED PORT OPERATION**

Diverter Cartridge # - **15200** (Not Included)

Total 6 Positions as defined below, with 2 ports active at one time.

- Position 0 Off No Water Flow
- Position 1 Output B Activated
- Position 2 Output B+A Activated
- Position 3 Output A Activated
- Position 4 Output C+A Activated