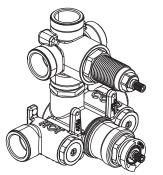

# TVH.4301F | 3/4" Thermostatic Valve With 3-Way Diverter & Integrated Volume Control Page 1 of 2

### SPECIFICATIONS:

- Turn bottom knob to control temperature.
- Turn top knob to control water flow.
- Thermostatic Valve Flow Rate 8.0 GPM @ 60 PSI
- Extension Available TVH.4101E\*\*