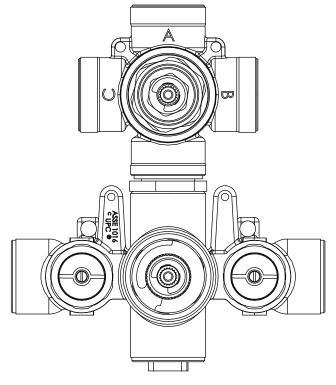

# **THREE OUPTUT - CAL-GREEN - NO SHARED PORT OPERATION**

Diverter Cartridge # - 15100 (Included)

Total 6 Positions as defined below, with only 1 port active at one time.

- Position 0 Off No Water Flow
- Position 1 Output B Activated
- Position 2 Off No Water Flow
- Position 3 Output A Activated
- Position 4 Off No Water Flow
- Position 5 Output C Activated

#### **THREE OUPTUT - SHARED PORT OPERATION**

Diverter Cartridge # - **15200** (Not Included)

Total 6 Positions as defined below, with 2 ports active at one time.

- Position 0 Off No Water Flow
- Position 1 Output B Activated
- Position 2 Output B+A Activated
- Position 3 Output A Activated
- Position 4 Output C+A Activated
- Position 5 Output C Activated

Diverter Position = 1

Diverter Position = 2

Diverter Position = 3

Diverter Position = off