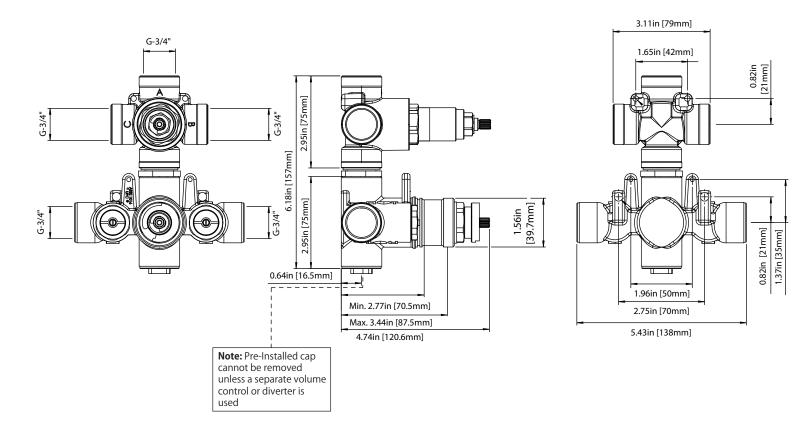

### **Technical Diagram**

## Universal Fixtures™

## JVH.4301F | 3/4" Thermostatic Mixer Valve - 3 Output Page 2 of 2