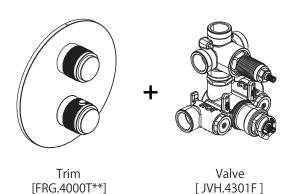

## FRG.4301 | Thermostatic Mixer with 3 Output Valve - 3/4"

#### **SPECIFICATIONS:**

- Turn bottom handle to control temperature.
- Turn top handle to divert water & control volume.
- Includes Thermostatic valve (JVH.4301F) w/ service stops
- Thermostatic Valve Flow Rate 22 LPM @ 3 BAR Extension Available - JVH.4101E\*\*

A separate volume control is **not** needed to turn water supply off. Volume control functionality is integrated within this valve.

See Spec Sheet For JVH.4301F For Detailed Information On Valve.