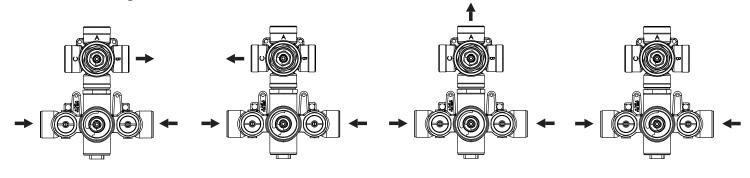

#### THREE OUPTUT NO SHARED PORT OPERATION

Diverter Cartridge # - 15100 (Included)

Total 6 Positions as defined below, with **only** 1 port active at one time.

- Position 0 Off No Water Flow
- Position 1 Output B Activated
- Position 2 Off No Water Flow
- Position 3 Output A Activated
- Position 4 Off No Water Flow
- Position 5 Output C Activated

### **THREE OUPTUT - SHARED PORT OPERATION**

Diverter Cartridge # - 15200 (Not Included)

Total 6 Positions as defined below, with 2 ports active at one time.

- Position 0 Off No Water Flow
- Position 1 Output B Activated
- Position 2 Output B+A Activated
- Position 3 Output A Activated
- Position 4 Output C+A Activated
- Position 5 Output C Activated

### **Water Diversion Diagram**

Diverter Position = 1

Diverter Position = 2

Diverter Position = 3

Diverter Position = off