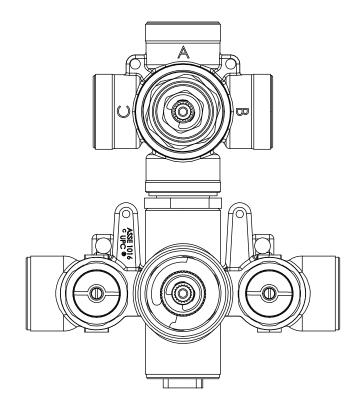

### **Technical Diagram**

# Universal Fixtures™

## JVH.4301F | 3/4" Thermostatic Mixer Valve - 3 Output Page 1 of 2