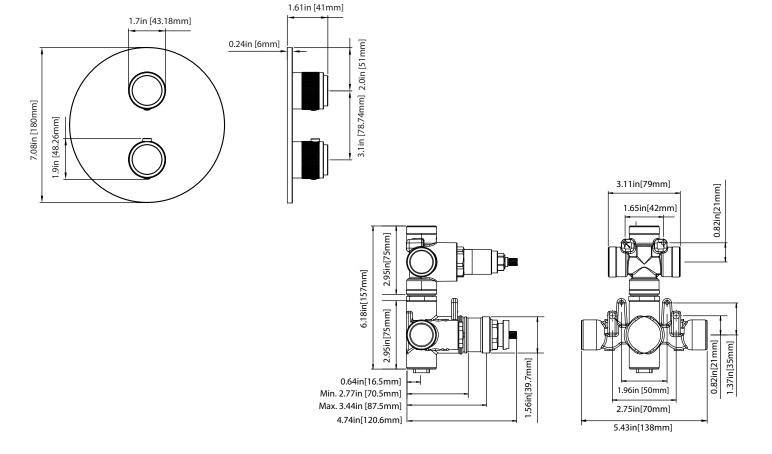

## FRG.4301 | Thermostatic Mixer with 3 Output Valve - 3/4"



#### **SPECIFICATIONS:**

- Turn bottom handle to control temperature.
- Turn top handle to divert water & control volume.
- Includes Thermostatic valve (JVH.4301F) w/ service stops
- Thermostatic Valve Flow Rate 22 LPM @ 3 BAR Extension Available - JVH.4101E\*\*

A separate volume control is **not** needed to turn water supply off. Volume control functionality is integrated within this valve.

See Spec Sheet For JVH.4301F For Detailed Information On Valve.

### **Technical Diagram**



# Universal Fixtures™

## JVH.4301F | 3/4" Thermostatic Mixer Valve - 3 Output Page 1 of 2



#### SPECIFICATIONS:

- Turn bottom knob to control temperature.
- Turn top knob to control water flow.
- Thermostatic Valve Flow Rate 22 LPM @ 3 BAR
- Extension Available JVH.4101E\*\*

A separate volume control is **not** needed to turn water supply off. Volume control functionality is integrated within this valve.

### **Technical Diagram**



## Universal Fixtures™

## JVH.4301F | 3/4" Thermostatic Mixer Valve - 3 Output Page 2 of 2

#### THREE OUPTUT NO SHARED PORT OPERATION

Diverter Cartridge # - 15100 (Included)

Total 6 Positions as defined below, with **only** 1 port active at one time.

- Position 0 Off No Water Flow
- Position 1 Output B Activated
- Position 2 Off No Water Flow
- Pos