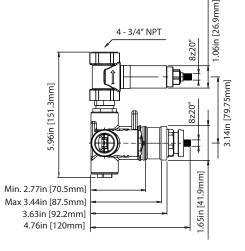

## JVH.4101 | 3/4" Thermostatic Valve With Volume Control Page 2 of 2

#### **SPECIFICATIONS:**

- Turn bottom knob to control temperature.
- Turn top knob to control water flow.
- Thermostatic Valve Flow Rate 36 LPM @ 3 BAR
- Extension Available JVH.4101E\*\*