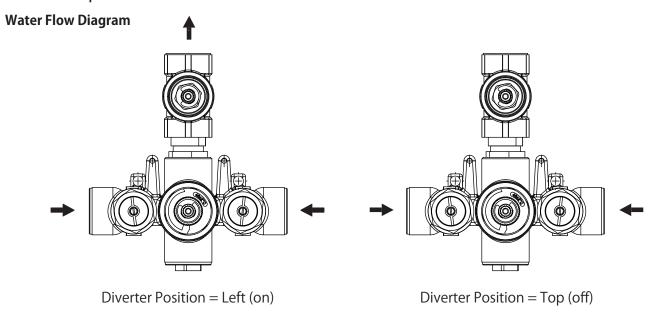

## JVH.4101 | 3/4" Thermostatic Valve With Volume Control Page 2 of 2

#### **SPECIFICATIONS:**

- Turn bottom knob to control temperature.
- Turn top knob to control water flow.
- Thermostatic Valve Flow Rate 36 LPM @ 3 BAR
- Extension Available JVH.4101E\*\*