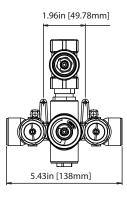

#### **Technical Diagram**

#### **SPECIFICATIONS:**

- Turn bottom knob to control temperature.
- Turn top knob to control water flow.
- Thermostatic Valve Flow Rate 36 LPM @ 3 BAR
- Extension Available JVH.4101E\*\*