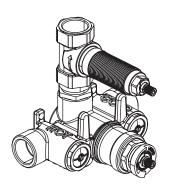

### FRG.4101 | Thermostatic Mixer with 1 Output Valve - 3/4"

### SPECIFICATIONS:

- Turn bottom handle to control temperature.
- Turn top handle to control volume.
- Includes Thermostatic valve (JVH.4101) w/ service stops
- Thermostatic Valve Flow Rate 36 LPM @ 3 BAR
- Extension Available JVH.4101E\*\*

Trim [FRG.4000T\*\*] Valve [JVH.4101]

See Spec Sheet For JVH.4101 For Detailed Information On Valve.