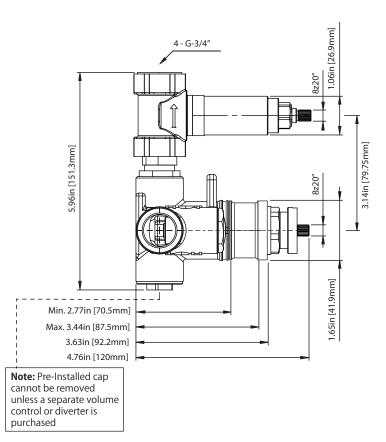

#### **Technical Diagram**

#### **SPECIFICATIONS:**

- Turn bottom knob to control temperature.
- Turn top knob to control water flow.
- Thermostatic Valve Flow Rate 36 LPM @ 3 BAR
- Extension Available JVH.4101E\*\*