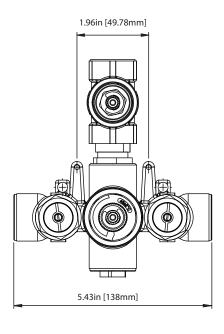

#### **Technical Diagram**

#### **SPECIFICATIONS:**

- Turn bottom knob to control temperature.
- Turn top knob to control water flow.
- Thermostatic Valve Flow Rate 36 LPM @ 3 BAR
- Extension Available JVH.4101E\*\*