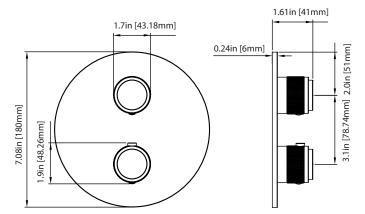

#### **Technical Diagram**

### SPECIFICATIONS:

- Turn bottom handle to control temperature.
- Turn top handle to control volume.
- Includes Thermostatic valve (JVH.4101) w/ service stops
- Thermostatic Valve Flow Rate 36 LPM @ 3 BAR
- Extension Available JVH.4101E\*\*