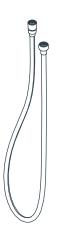

# HH.150EM | Easy Maneuver Hose

### **SPECIFICATIONS:**

- Stainless steel construction
- G-1/2" connection
- 1.5m length