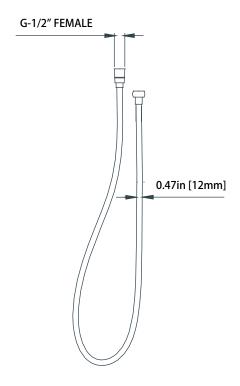

# HH.150EM | Easy Maneuver Hose

### **SPECIFICATIONS:**

- Stainless steel construction
- G-1/2" connection
- 1.5m length