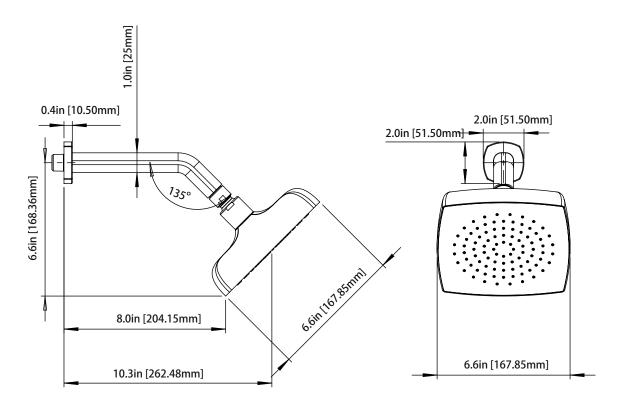

# JHW.7C | 7 " Brass Shower Head With 8" Wall Mounted Shower Arm

### SPECIFICATIONS:

- Solid Brass construction
- With Swivel action
- Shower arm has sliding flange