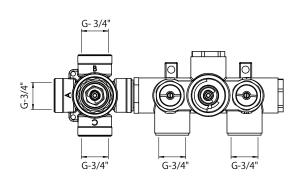

## JVH.2717F | 3/4" Thermostatic Mixer Valve - 2 Output

### **SPECIFICATIONS:**

- Turn bottom knob to control temperature.
- Turn top knob to control water flow.
- Thermostatic Valve Flow Rate 22 LPM @ 3 BAR
- Extension Available JVH.4101E\*\*

A separate volume control is **not** needed to turn water supply off. Volume control functionality is integrated within this valve.