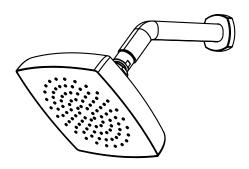

# JHW.7C | 7 " Brass Shower Head With 8" Wall Mounted Shower Arm

### SPECIFICATIONS:

- Solid Brass construction
- With Swivel action
- Shower arm has sliding flange