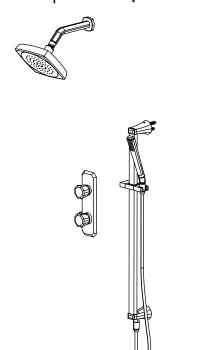

## EME.7350 | Two Output Shower W/ Rain Head, Hand Shower & Slide Bar

### COMPONENTS

JHW.7C
EME.4000VT
JVH.2717F
HH1029H
EME.601005A
HH.150EM
T" Head w/8" Arm
Shower Trim
Shower Valve
Hand Shower
Slide Bar
1.5m Hose