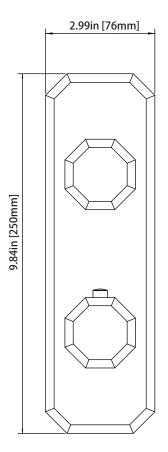

# EME.601005A | Slide Bar With Built in Elbow Outlet

#### SPECIFICATIONS:

- Supply elbow is integrated into slide bar
- With back flow prevention check valveAdjustable slide on installation
- G-1/2" male connection
- Hand held shower height is adjustable