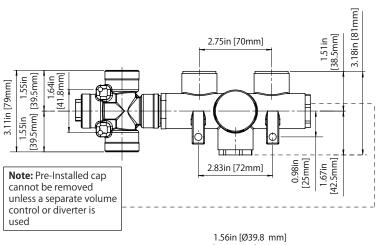

## JVH.2717F | 3/4" Thermostatic Mixer Valve - 2 Output

### **SPECIFICATIONS:**

- Turn bottom knob to control temperature.
- Turn top knob to control water flow.
- Thermostatic Valve Flow Rate 22 LPM @ 3 BAR
- Extension Available JVH.4101E\*\*

A separate volume control is **not** needed to turn water supply off. Volume control functionality is integrated within this valve.