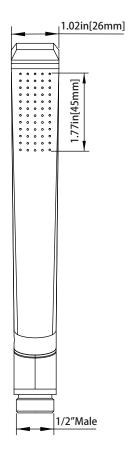

# HH1029H | Solid Brass Hand Shower

### **SPECIFICATIONS:**

- Solid Brass Construction
- 6 LPM Flow Rate
- With back flow prevention check valve