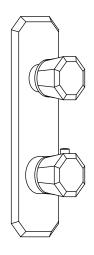

# EME.4000VT | Vertical Thermostatic Shower Trim

### **SPECIFICATIONS:**

- Solid Brass Construction
- Trim Only Valve Not Included
- Turn bottom handle to control temperature
- Turn top handle to control volume