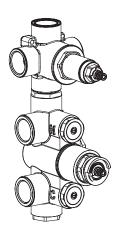

## JVH.2717F | 3/4" Thermostatic Mixer Valve - 2 Output

### **SPECIFICATIONS:**

- Turn bottom knob to control temperature.
- Turn top knob to control water flow.
- Thermostatic Valve Flow Rate 22 LPM @ 3 BAR
- Extension Available JVH.4101E\*\*

A separate volume control is **not** needed to turn water supply off. Volume control functionality is integrated within this valve.