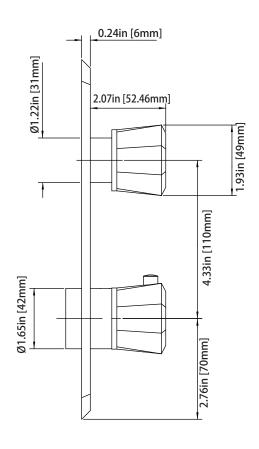

# EME.601005A | Slide Bar With Built in Elbow Outlet

#### SPECIFICATIONS:

- Supply elbow is integrated into slide bar
- With back flow prevention check valveAdjustable slide on installation
- G-1/2" male connection
- Hand held shower height is adjustable