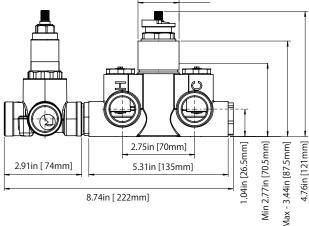

# EME.4000VT | Vertical Thermostatic Shower Trim

### **SPECIFICATIONS:**

- Solid Brass Construction
- Trim Only Valve Not Included
- Turn bottom handle to control temperature
- Turn top handle to control volume