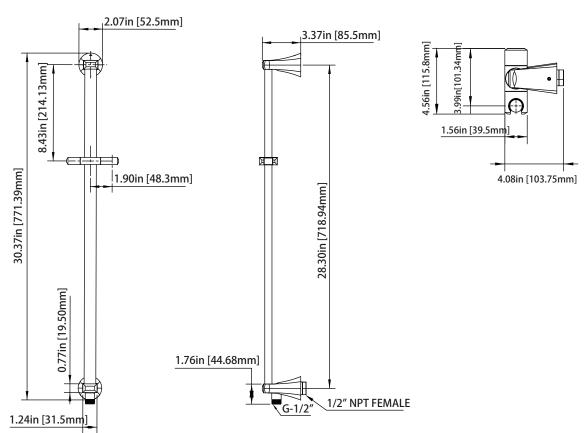

# EME.601005A | Slide Bar With Built in Elbow Outlet

#### SPECIFICATIONS:

- Supply elbow is integrated into slide bar
- With back flow prevention check valveAdjustable slide on installation
- G-1/2" male connection
- Hand held shower height is adjustable