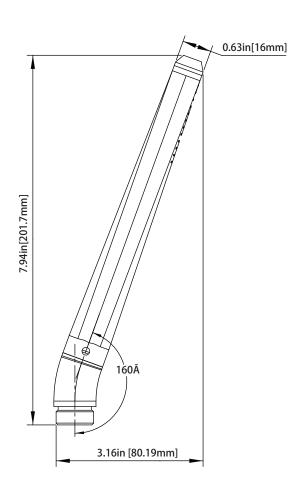

# HH1029H | Solid Brass Hand Shower

### **SPECIFICATIONS:**

- Solid Brass Construction
- 6 LPM Flow Rate
- With back flow prevention check valve