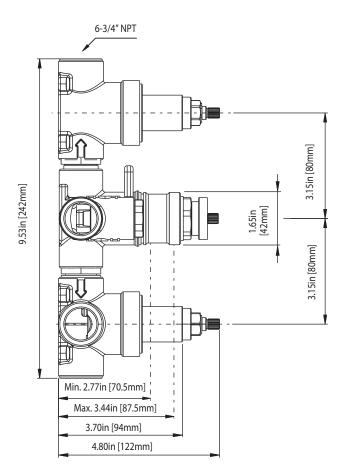

tlets 1 & 2.
- Turn top knob to divert water flow between outlets 3 & 4.
- Thermostatic Valve Flow Rate 8.0 GPM @ 60 PSI
- Extension Available TVH.4401E\*\*

## STANDARDS:

• ASME A112.18.1 / CSA B125.1

A separate volume control is **not** needed to turn water supply off. Volume control functionality is integrated within this valve.

## **Technical Diagram**







# Universal Fixtures ™

## TVH.4801 | Four Output 3/4" Thermostatic Valve





## **SPECIFICATIONS:**

- Turn middle knob to control temperature.
- Turn top knob to divert water flow between outlets 1 & 2.
- Turn top knob to divert water flow between outlets 3 & 4.
- Thermostatic Valve Flow Rate 8.0 GPM @ 60 PSI
- Extension Available TVH.4401E\*\*

## **STANDARDS:**

• ASME A112.18.1 / CSA B125.1



## **Technical Diagram**







# Universal Fixtures ™

## TVH.4801 | Four Output 3/4" Thermostatic Valve



## **OUTPUT OPERATION**

## **TOP HANDLE**

Total 3 Positions as defined below, with **only** 1 port active at one time.

- Position 0 Off No Water Flow
- Position 1 Output 1 Activated
- Position 2 Output 2 Activated

#### **BOTTOM HANDLE**

Total 3 Positions as defined below, with **only** 1 port active at one time.

- Position 0 Off No Water Flow
- Position 1 Output 3 Activated
- Position 2 Output 4 Activated

### **PORT OPERATION**

Ports that can be operated simultaneously:

- Output 1 & 3 can be operated simultaneously
- Output 1 & 4 can be operated simultaneously
- Output 2 & 3 can be operated simultaneously
- Output 2 & 4 can be operated simultaneously

Ports that cannot be operated simultaneously:

- O