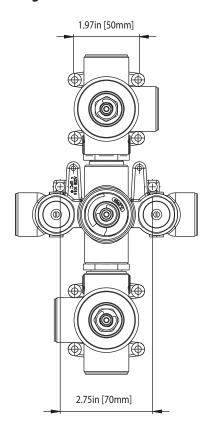

outlets 1 & 2.
- Turn top knob to divert water flow between outlets 3 & 4.
- Thermostatic Valve Flow Rate 8.0 GPM @ 60 PSI
- Extension Available TVH.4401E\*\*

## STANDARDS:

• ASME A112.18.1 / CSA B125.1

A separate volume control is **not** needed to turn water supply off. Volume control functionality is integrated within this valve.

## **Technical Diagram**







# Universal Fixtures ™

## TVH.4801 | Four Output 3/4" Thermostatic Valve





## **SPECIFICATIONS:**

- Turn middle knob to control temperature.
- Turn top knob to divert water flow between outlets 1 & 2.
- Turn top knob to divert water flow between outlets 3 & 4.
- Thermostatic Valve Flow Rate 8.0 GPM @ 60 PSI
- Extension Available TVH.4401E\*\*

## **STANDARDS:**

• ASME A112.18.1 / CSA B125.1



## **Technical Diagram**







# Universal Fixtures ™

## TVH.4801 | Four Output 3/4" Thermostatic Valve



## **OUTPUT OPERATION**

## **TOP HANDLE**

Total 3 Positions as defined below, with **only** 1 port active at one time.

- Position 0 Off No Water Flow
- Position 1 Output 1 Activated
- Position 2 Output 2 Activated

#### **BOTTOM HANDLE**

Total 3 Positions as defined below, with **only** 1 port active at one time.

- Position 0 Off No Water Flow
- Position 1 Output 3 Activated
- Position 2 Output 4 Activated

### **PORT OPERATION**

Ports that can be operated simultaneously:

- Output 1 & 3 can be operated simultaneously
- Output 1 & 4 can be operated simultaneously
- Output 2 & 3 can be operated simultaneously
- Output 2 & 4 can be operated simultaneously

Ports that cannot be operated simultaneously:

-