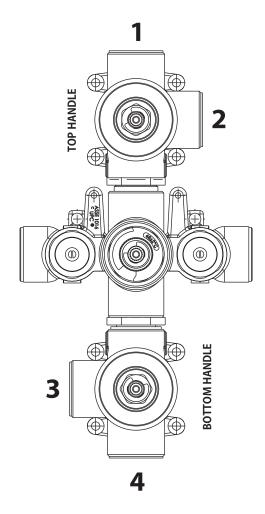

## **OUTPUT OPERATION**

## **TOP HANDLE**

Total 3 Positions as defined below, with **only** 1 port active at one time.

- Position 0 Off No Water Flow
- Position 1 Output 1 Activated
- Position 2 Output 2 Activated

#### **BOTTOM HANDLE**

Total 3 Positions as defined below, with **only** 1 port active at one time.

- Position 0 Off No Water Flow
- Position 1 Output 3 Activated
- Position 2 Output 4 Activated

### **PORT OPERATION**

Ports that can be operated simultaneously:

- Output 1 & 3 can be operated simultaneously
- Output 1 & 4 can be operated simultaneously
- Output 2 & 3 can be operated simultaneously
- Output 2 & 4 can be operated simultaneously

Ports that cannot be operated simultaneously:

- Output 1 & 2 cannot be operated simultaneously
- Output 3 & 4 cannot be operated simultaneously