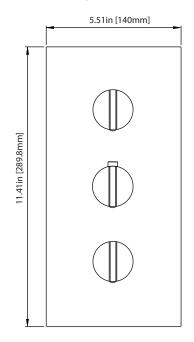

## **Technical Diagram**

## **SPECIFICATIONS:**

- Turn middle knob to control temperature.
- Turn top knob to divert water flow between outlets 1 & 2.
- Turn top knob to divert water flow between outlets 3 & 4.
- Thermostatic Valve Flow Rate 8.0 GPM @ 60 PSI
- Extension Available TVH.4401E\*\*