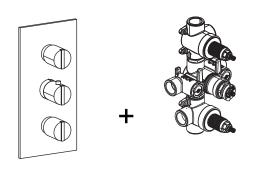

# 145.4801 | Four Output 3/4" Thermostatic Valve & Trim

Trim [ 145.4500T\*\* ]

Valve [TVH.4801]

## TVH.4801 | Four Output 3/4" Thermostatic Valve