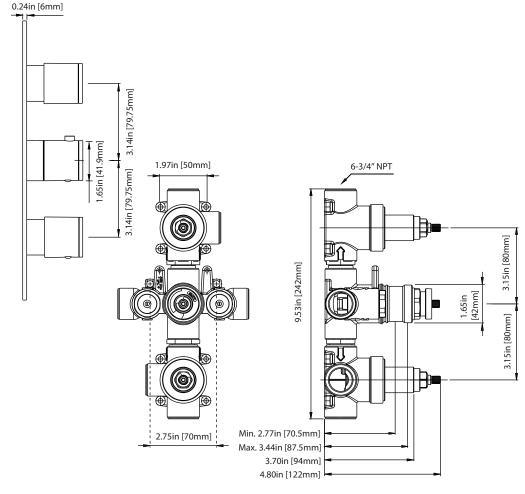

## **Technical Diagram**

## **SPECIFICATIONS:**

- Turn middle knob to control temperature.
- Turn top knob to divert water flow between outlets 1 & 2.
- Turn top knob to divert water flow between outlets 3 & 4.
- Thermostatic Valve Flow Rate 8.0 GPM @ 60 PSI
- Extension Available TVH.4401E\*\*