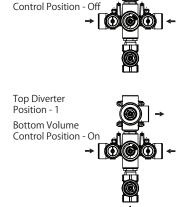

# TVH.4501 | Three Output 3/4" Thermostatic Valve Page 2 of 2

Water Flow Diagram

Top Diverter

**Bottom Volume** 

Position - 1

#### **TOP HANDLE**

Total 3 Positions as defined below, with **only** 1 port active at one time.

- Position 0 Off No Water Flow
- Position 1 Output 1 Activated
- Position 2 Output 2 Activated

### **BOTTOM HANDLE**

Total 2 Positions as defined below, with **only** 1 port active at one time.

- Position 0 Off No Water Flow
- Position 1 Output 3 Acrtivated