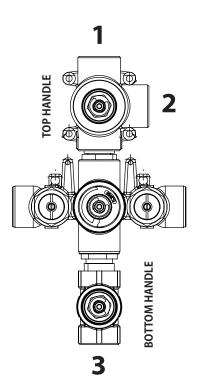

## **Technical Diagram**

Trim

[ 145.4500T\*\* ]

### **SPECIFICATIONS:**

- Turn middle knob to control temperature.
- Turn top knob to divert water flow between outlets 1 & 2.
- Turn bottom knob to control water flow of outlet 3.
- Thermostatic Valve Flow Rate 13.0 GPM @ 60 PSI