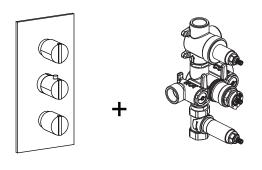

# 145.4501 | Three Output 3/4" Thermostatic Valve & Trim

Valve

[TVH.4501]

## **Technical Diagram**

Trim

[ 145.4500T\*\* ]