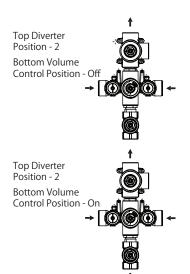

# TVH.4501 | Three Output 3/4" Thermostatic Valve Page 2 of 2

Water Flow Diagram

Top Diverter

**Bottom Volume** 

Position - 1

#### **TOP HANDLE**

Total 3 Positions as defined below, with **only** 1 port active at one time.

- Position 0 Off No Water Flow
- Position 1 Output 1 Activated
- Position 2 Output 2 Activated

### **BOTTOM HANDLE**

Total 2 Positions as defined below, with **only** 1 port active at one time.

- Position 0 Off No Water Flow
- Position 1 Output 3 Acrtivated

### **PORT OPERATION**

Ports that can be operated simultaneously:

- Output 1 & 3 can be operated simultaneously
- Output 2 & 3 can be operated simultaneously

Ports that cannot be operated simultaneously:

- Output 1 & 2 cannot be operated simultaneously