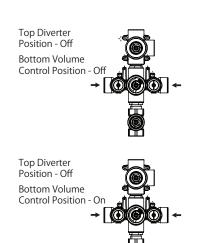

# TVH.4501 | Three Output 3/4" Thermostatic Valve Page 2 of 2

Water Flow Diagram

Top Diverter

**Bottom Volume** 

Position - 1

#### **TOP HANDLE**

Total 3 Positions as defined below, with **only** 1 port active at one time.

- Position 0 Off No Water Flow
- Position 1 Output 1 Activated
- Position 2 Output 2 Activated

### **BOTTOM HANDLE**

Total 2 Positions as defined below, with **only** 1 port active at one time.

- Position 0 Off No Water Flow
- Position 1 Output 3 Acrtivated