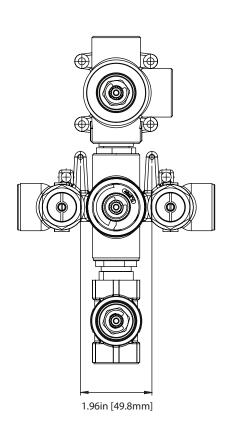

## **Technical Diagram**

Trim

[ 145.4500T\*\* ]

### **SPECIFICATIONS:**

- Turn middle knob to control temperature.
- Turn top knob to divert water flow between two top outlets.
- Turn bottom knob to control water flow of bottom outlet.
- Thermostatic Valve Flow Rate 13.0 GPM @ 60 PSI
- Extension Available TVH.4401E\*\*