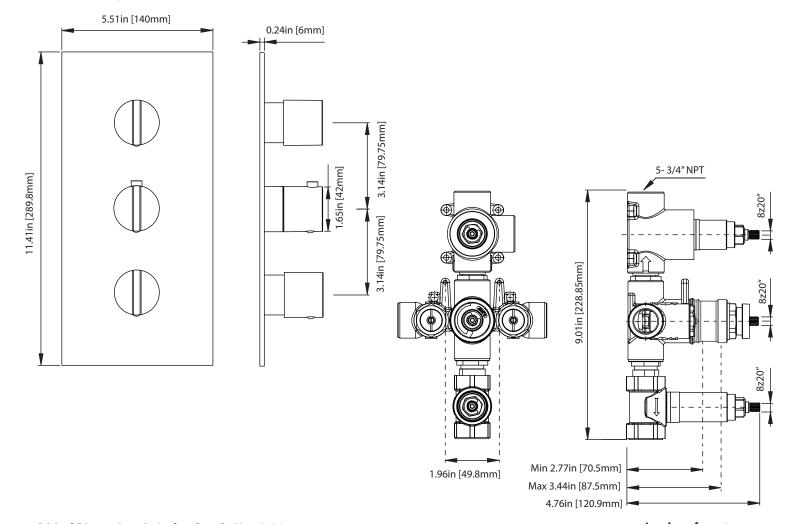

# 145.4501 | Three Output 3/4" Thermostatic Valve & Trim

Valve

[TVH.4501]



### **SPECIFICATIONS:**

- Turn middle knob to control temperature.
- Turn top knob to divert water flow between two top outlets.
- Turn bottom knob to control water flow of bottom outlet.
- Thermostatic Valve Flow Rate 13.0 GPM @ 60 PSI
- Extension Available TVH.4401E\*\*

A separate volume control is **not** needed to turn water supply off. Volume control functionality is integrated within this valve.

See Spec Sheet For TVH.4501 For Detailed Information On Valve.

## **Technical Diagram**

Trim

[ 145.4500T\*\* ]





# Universal Fixtures ™

# TVH.4501 | Three Output 3/4" Thermostatic Valve Page 1 of 2





### **SPECIFICATIONS:**

- Turn middle knob to control temperature.
- Turn top knob to divert water flow between outlets 1 & 2.
- Turn bottom knob to control water flow of outlet 3.
- Thermostatic Valve Flow Rate 13.0 GPM @ 60 PSI

### **STANDARDS:**

• ASME A112.18.1 / CSA B125.1



# **Technical Diagram**







# Universal Fixtures ™

# TVH.4501 | Three Output 3/4" Thermostatic Valve Page 2 of 2



Water Flow Diagram







Top Diverter

**Bottom Volume** 

Position - 1

### **OUTPUT OPERATION**

#### **TOP HANDLE**

Total 3 Positions as defined below, with **only** 1 port active at one time.

- Position 0 Off No Water Flow
- Position 1 Output 1 Activated
- Position 2 Output 2 Activated

### *