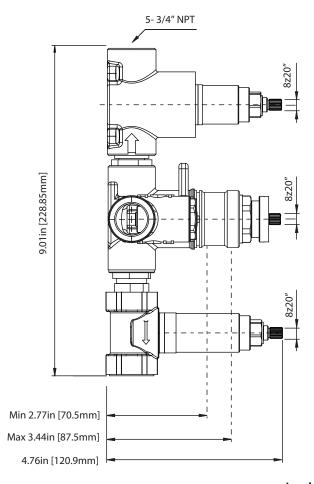

# **Technical Diagram**

### **SPECIFICATIONS:**

- Turn middle knob to control temperature.
- Turn top knob to divert water flow between outlets 1 & 2.
- Turn bottom knob to control water flow of outlet 3.
- Thermostatic Valve Flow Rate 13.0 GPM @ 60 PSI