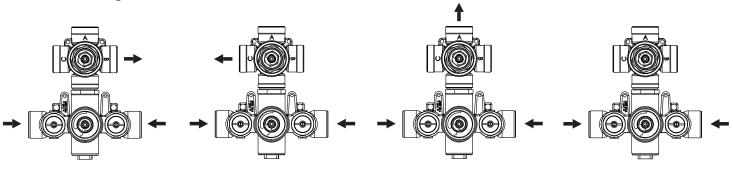

## **THREE OUPTUT - CAL-GREEN - NO SHARED PORT OPERATION**

Diverter Cartridge # - 15100 (Included)

Total 6 Positions as defined below, with **only** 1 port active at one time.

- Position 0 Off No Water Flow
- Position 1 Output B Activated
- Position 2 Off No Water Flow
- Position 3 Output A Activated
- Position 4 Off No Water Flow
- Position 5 Output C Activated

#### **THREE OUPTUT - SHARED PORT OPERATION**

Diverter Cartridge # - 15200 (Not Included)

Total 6 Positions as defined below, with 2 ports active at one time.

- Position 0 Off No Water Flow
- Position 1 Output B Activated
- Position 2 Output B+A Activated
- Position 3 Output A Activated
- Position 4 Output C+A Activated
- Position 5 Output C Activated

#### Water Diversion Diagram

Diverter Position = 1

Diverter Position = 2

Diverter Position = 3

Diverter Position = off