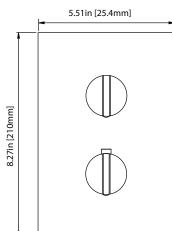

Trim [ 145.4000T\*\* ]

Valve [ TVH.4301F ]

0.24in [6mm]

See Spec Sheet For TVH.4301F For Detailed Information On Valve.

## **Technical Diagram**