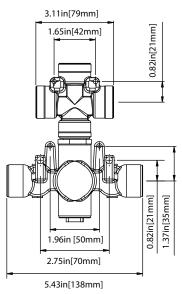

# 0.64in[16.5mm] Min. 2.77in [70.5mm] 4.74in[120.6mm]

www.isenbergfaucets.com

## **Technical Diagram**

UPC