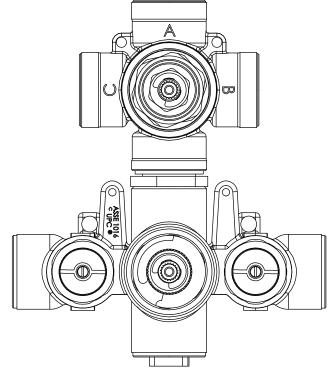

## **Technical Diagram**

UPC

## **THREE OUPTUT - CAL-GREEN - NO SHARED PORT OPERATION**

Diverter Cartridge # - 15100 (Included)

Total 6 Positions as defined below, with **only** 1 port active at one time.

- Position 0 Off No Water Flow
- Position 1 Output B Activated
- Position 2 Off No Water Flow
- Position 3 Output A Activated
- Position 4 Off No Water Flow
- Position 5 Output C Activated

#### **THREE OUPTUT - SHARED PORT OPERATION**

Diverter Cartridge # - 15200 (Not Included)

Total 6 Positions as defined below, with 2 ports active at one time.

- Position 0 Off No Water Flow
- Position 1 Output B Activated
- Position 2 Output B+A Activated
- Position 3 Output A Activated
- Position 4 Output C+A Activated
- Position 5 Output C Activated