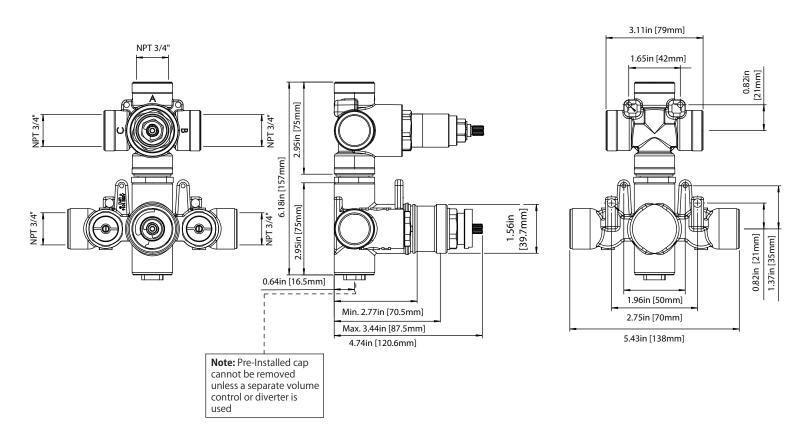

## **Technical Diagram**

# 0.64in[16.5mm] Min. 2.77in [70.5mm] 4.74in[120.6mm]

www.isenbergfaucets.com