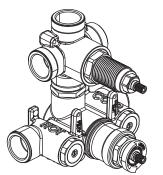

# 145.4301 | 3/4" Thermostatic Valve With 3-Way Diverter & Integrated Volume Control & Trim SPECIFICATIONS:

- Turn bottom handle to control temperature.
- Turn top handle to divert water & control volume.
- Includes Thermostatic valve (TVH.4301F) w/ service stops
- Thermostatic Valve Flow Rate 8.0 GPM @ 60 PSI
- Extension Available TVH.4101E\*\*

Trim [ 145.4000T\*\* ]

Valve [ TVH.4301F ]

0.24in [6mm]

See Spec Sheet For TVH.4301F For Detailed Information On Valve.