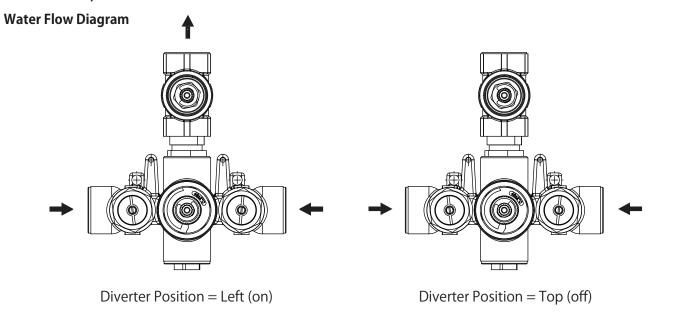

ttom handle to control temperature
- Turn top handle to control volume
- Includes Thermostatic valve (TVH.4101) w/ service stops
- Thermostatic Valve Flow Rate 13.0 GPM @ 60 PSI
- Extension Available TVH.4101E\*\*



| See Spec Sheet For   |   |
|----------------------|---|
| TVH.4101 For Detaile | d |
| Information On Valve |   |

## **Technical Diagram**



4.76in [120mm]

3.14in [79.75mm]



UPC

## TVH.4101 | 3/4" Thermostatic Valve With Volume Control Page 1 of 2



- Turn bottom knob to control temperature.
- Turn top knob to control water flow.
- Thermostatic Valve Flow Rate 13.0 GPM @ 60 PSI
- Extension Available TVH.4101E\*\*

#### STANDARDS:

• ASME A112.18.1 / CSA B125.1



### **Technical Diagram**





UPC

# TVH.4101 | 3/4" Thermostatic Valve With Volume Control Page 2 of 2