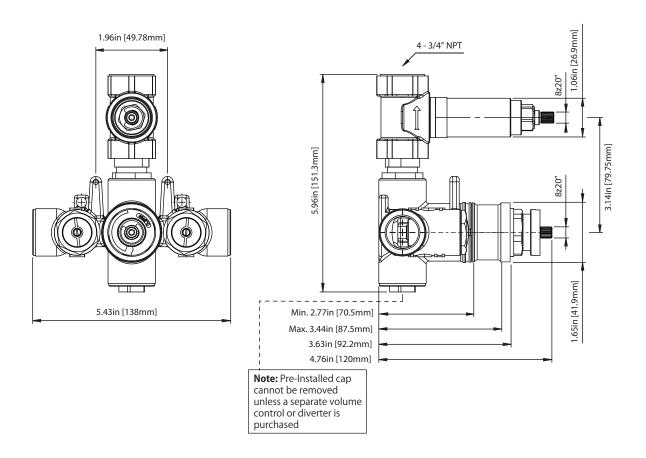

## **Technical Diagram**

4.76in [120mm]

3.14in [79.75mm]

UPC

### **Technical Diagram**

UPC