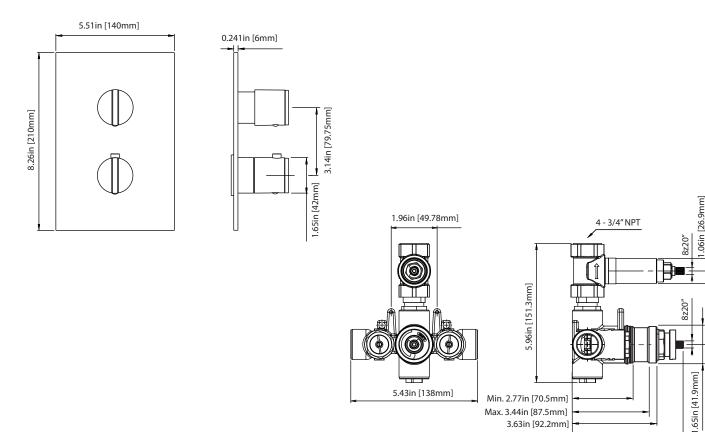

## **Technical Diagram**

4.76in [120mm]

3.14in [79.75mm]

UPC

### **Technical Diagram**

UPC