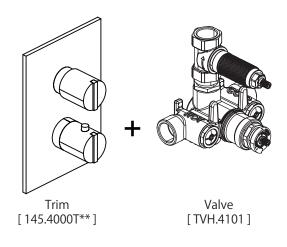

# 145.4101 | 3/4" Thermostatic Valve With Volume Control & Trim

## SPECIFICATIONS:

- Turn bottom handle to control temperature
- Turn top handle to control volume
- Includes Thermostatic valve (TVH.4101) w/ service stops
- Thermostatic Valve Flow Rate 13.0 GPM @ 60 PSI
- Extension Available TVH.4101E\*\*

| See Spec Sheet For   |   |
|----------------------|---|
| TVH.4101 For Detaile | d |
| Information On Valve |   |