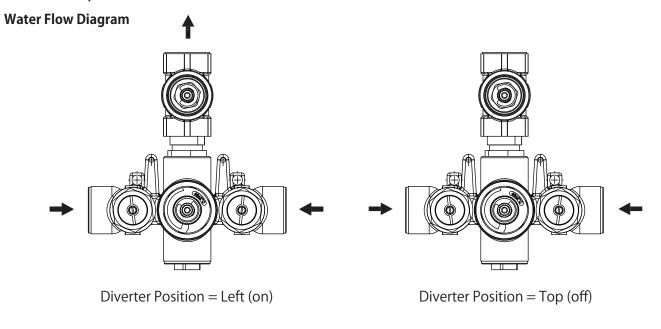

Echo™

# ECH.4101 | Thermostatic Mixer with 1 Output Valve - 3/4"



### SPECIFICATIONS:

- Turn bottom handle to control temperature
- Turn top handle to control volume
- Includes Thermostatic valve (JVH.4101) w/ service stops
- Thermostatic Valve Flow Rate 36 LPM @ 3 BAR
- Extension Available JVH.4101E\*\*





# JVH.4101 | 3/4" Thermostatic Valve With Volume Control Page 1 of 2



#### SPECIFICATIONS:

- Turn bottom knob to control temperature.
- Turn top knob to control water flow.
- Thermostatic Valve Flow Rate 36 LPM @ 3 BAR
- Extension Available JVH.4101E\*\*

### **Technical Diagram**





# JVH.4101 | 3/4" Thermostatic Valve With Volume Control Page 2 of 2