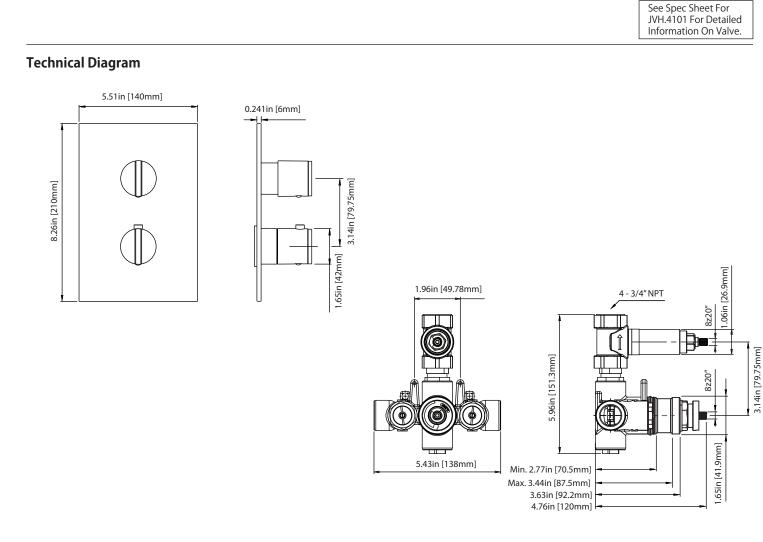

# JVH.4101 | 3/4" Thermostatic Valve With Volume Control Page 1 of 2

#### SPECIFICATIONS:

- Turn bottom knob to control temperature.
- Turn top knob to control water flow.
- Thermostatic Valve Flow Rate 36 LPM @ 3 BAR
- Extension Available JVH.4101E\*\*

### **Technical Diagram**