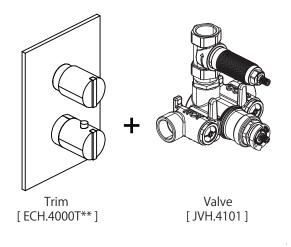

Echo™

# ECH.4101 | Thermostatic Mixer with 1 Output Valve - 3/4"

### SPECIFICATIONS:

- Turn bottom handle to control temperature
- Turn top handle to control volume
- Includes Thermostatic valve (JVH.4101) w/ service stops
- Thermostatic Valve Flow Rate 36 LPM @ 3 BAR
- Extension Available JVH.4101E\*\*