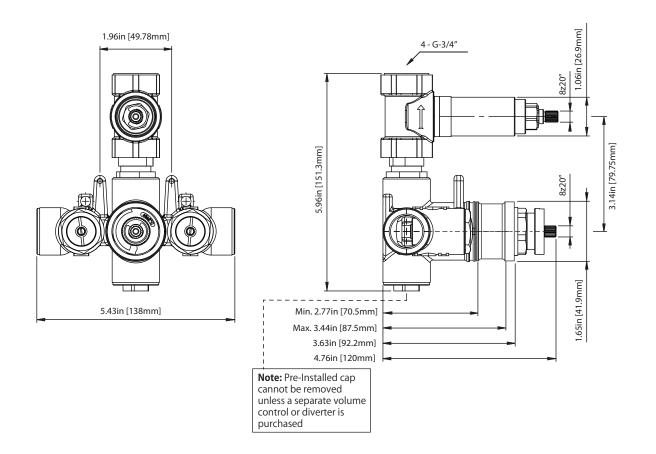

Echo™

# ECH.4101 | Thermostatic Mixer with 1 Output Valve - 3/4"



### SPECIFICATIONS:

- Turn bottom handle to control temperature
- Turn top handle to control volume
- Includes Thermostatic valve (JVH.4101) w/ service stops
- Thermostatic Valve Flow Rate 36 LPM @ 3 BAR
- Extension Available JVH.4101E\*\*





# JVH.4101 | 3/4" Thermostatic Valve With Volume Control Page 1 of 2



#### SPECIFICATIONS:

- Turn bottom knob to control temperature.
- Turn top knob to control water flow.
- Thermostatic Valve Flow Rate 36 LPM @ 3 BAR
- Extension Available JVH.4101E\*\*

### **Technical Diagram**





# JVH.4101 | 3/4" Thermostatic Valve With Volume Control Page 2 of 2